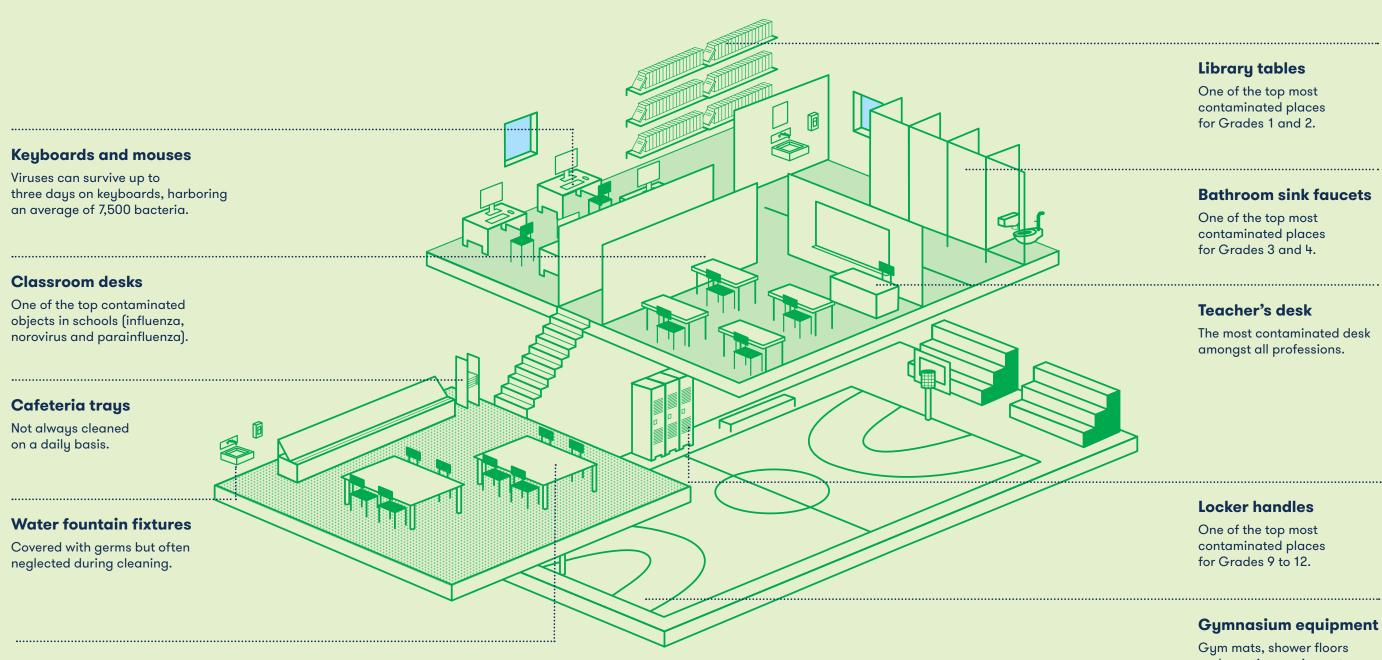

### Where do bacteria and coliforms hang out at school?

If you're thinking bathroom or water fountain, you're way off base. They congregate at the cafeteria table, on the computer mouse and on classroom and library desks. **59**%

of desks tested positive for coliforms 36%

of bathroom sink faucets

#### Looking for traces of body fluids?

Check a daycare. You have a better chance of finding them there than in public playgrounds, buses, gyms, theatres, swimming pools or restaurants. 46%

of surfaces tested positive in daycares 14%

in restaurants

On-Campus Solutions Section 03 On-Campus Solutions Section 03

#### Cafeteria tables

The most contaminated sites in all schools.

and sporting equipment can all host bacteria.

39

| Products                                                                               | Advantages                                          | Cascades<br>PRO™<br>brands                   | Code & color                                                 | Sheets                   | Size                                                         | Case                                         |                                                                                                                                                                                                                                                                                                                                                                                                                                                                                                                                                                                                                                                                                                                                                                                                                                                                                                                                                                                                                                                                                                                                                                                                                                                                                                                                                                                                                                                                                                                                                                                                                                                                                                                                                                                                                                                                                                                                                                                                                                                                                                                                |
|----------------------------------------------------------------------------------------|-----------------------------------------------------|----------------------------------------------|--------------------------------------------------------------|--------------------------|--------------------------------------------------------------|----------------------------------------------|--------------------------------------------------------------------------------------------------------------------------------------------------------------------------------------------------------------------------------------------------------------------------------------------------------------------------------------------------------------------------------------------------------------------------------------------------------------------------------------------------------------------------------------------------------------------------------------------------------------------------------------------------------------------------------------------------------------------------------------------------------------------------------------------------------------------------------------------------------------------------------------------------------------------------------------------------------------------------------------------------------------------------------------------------------------------------------------------------------------------------------------------------------------------------------------------------------------------------------------------------------------------------------------------------------------------------------------------------------------------------------------------------------------------------------------------------------------------------------------------------------------------------------------------------------------------------------------------------------------------------------------------------------------------------------------------------------------------------------------------------------------------------------------------------------------------------------------------------------------------------------------------------------------------------------------------------------------------------------------------------------------------------------------------------------------------------------------------------------------------------------|
| Cascades<br>PRO Tandem™<br>Small Footprint<br>Roll Towel<br>Dispenser<br>#C331   #C339 | Limited space<br>Hygiene<br>Cost-in-use<br>Image    | Perform™<br>Perform™                         | #T330 Ultra White<br>#T335 Natural                           |                          | 7.5" x 600'<br>7.5" x 600'                                   | 12 Rolls<br>12 Rolls                         |                                                                                                                                                                                                                                                                                                                                                                                                                                                                                                                                                                                                                                                                                                                                                                                                                                                                                                                                                                                                                                                                                                                                                                                                                                                                                                                                                                                                                                                                                                                                                                                                                                                                                                                                                                                                                                                                                                                                                                                                                                                                                                                                |
| Multifold<br>C-fold Towel<br>Dispenser<br>#DH39                                        | Hygiene<br>Low labor<br>Performance<br>Translucent  | Select™<br>Select™                           | #H170 White<br>#H175 Natural                                 | 250<br>250               | 9.1" x 9.5"<br>9" x 9.45"                                    | 16 Packs<br>16 Packs                         |                                                                                                                                                                                                                                                                                                                                                                                                                                                                                                                                                                                                                                                                                                                                                                                                                                                                                                                                                                                                                                                                                                                                                                                                                                                                                                                                                                                                                                                                                                                                                                                                                                                                                                                                                                                                                                                                                                                                                                                                                                                                                                                                |
| Cascades<br>PRO Tandem™<br>Interfold<br>Napkin<br>Dispenser                            | Hygiene<br>Cost-in-use<br>Sustainability            | Perform™<br>Perform™<br>Perform™<br>Perform™ | #T410 White<br>#T411 Natural<br>#T400 White<br>#T401 Natural | 376<br>376<br>188<br>188 | 8.5" x 12.6"<br>8.5" x 12.6"<br>8.5" x 12.6"<br>8.5" x 12.6" | 16 Packs<br>16 Packs<br>32 Packs<br>32 Packs | The second secon |
| #C401   #C430                                                                          |                                                     | Reduce napkin                                |                                                              |                          |                                                              |                                              |                                                                                                                                                                                                                                                                                                                                                                                                                                                                                                                                                                                                                                                                                                                                                                                                                                                                                                                                                                                                                                                                                                                                                                                                                                                                                                                                                                                                                                                                                                                                                                                                                                                                                                                                                                                                                                                                                                                                                                                                                                                                                                                                |
| Cascades<br>PRO Tuff-Job™<br>Wipers                                                    | Performance<br>Absorbency<br>Strength<br>Durability | Tuff-Job™<br>Tuff-Job™<br>Tuff-Job™          | #W430 DRC<br>#W110 DRC<br>#W020 DRC                          | 800<br>125<br>75         | 9.75" x 16.25"<br>8.1" x 10.25"<br>7" x 8"                   | 8 Boxes<br>18 Boxes<br>6 Boxes               | Will all the state of the state |