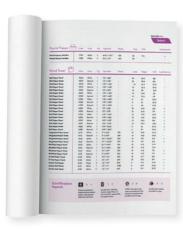

#### Cafeteria tables

The most contaminated sites in all schools.

and sporting equipment can all host bacteria.

39

| Products                                                                               | Advantages                                          | Cascades<br>PRO™<br>brands                   | Code & color                                                 | Sheets                   | Size                                                         | Case                                         |                                                                                                                                                                                                                                                                                                                                                                                                                                                                                                                                                                                                                                                                                                                                                                                                                                                                                                                                                                                                                                                                                                                                                                                                                                                                                                                                                                                                                                                                                                                                                                                                                                                                                                                                                                                                                                                                                                                                                                                                                                                                                                                                |
|----------------------------------------------------------------------------------------|-----------------------------------------------------|----------------------------------------------|--------------------------------------------------------------|--------------------------|--------------------------------------------------------------|----------------------------------------------|--------------------------------------------------------------------------------------------------------------------------------------------------------------------------------------------------------------------------------------------------------------------------------------------------------------------------------------------------------------------------------------------------------------------------------------------------------------------------------------------------------------------------------------------------------------------------------------------------------------------------------------------------------------------------------------------------------------------------------------------------------------------------------------------------------------------------------------------------------------------------------------------------------------------------------------------------------------------------------------------------------------------------------------------------------------------------------------------------------------------------------------------------------------------------------------------------------------------------------------------------------------------------------------------------------------------------------------------------------------------------------------------------------------------------------------------------------------------------------------------------------------------------------------------------------------------------------------------------------------------------------------------------------------------------------------------------------------------------------------------------------------------------------------------------------------------------------------------------------------------------------------------------------------------------------------------------------------------------------------------------------------------------------------------------------------------------------------------------------------------------------|
| Cascades<br>PRO Tandem™<br>Small Footprint<br>Roll Towel<br>Dispenser<br>#C331   #C339 | Limited space<br>Hygiene<br>Cost-in-use<br>Image    | Perform™<br>Perform™                         | #T330 Ultra White<br>#T335 Natural                           |                          | 7.5" x 600'<br>7.5" x 600'                                   | 12 Rolls<br>12 Rolls                         |                                                                                                                                                                                                                                                                                                                                                                                                                                                                                                                                                                                                                                                                                                                                                                                                                                                                                                                                                                                                                                                                                                                                                                                                                                                                                                                                                                                                                                                                                                                                                                                                                                                                                                                                                                                                                                                                                                                                                                                                                                                                                                                                |
| Multifold<br>C-fold Towel<br>Dispenser<br>#DH39                                        | Hygiene<br>Low labor<br>Performance<br>Translucent  | Select™<br>Select™                           | #H170 White<br>#H175 Natural                                 | 250<br>250               | 9.1" x 9.5"<br>9" x 9.45"                                    | 16 Packs<br>16 Packs                         |                                                                                                                                                                                                                                                                                                                                                                                                                                                                                                                                                                                                                                                                                                                                                                                                                                                                                                                                                                                                                                                                                                                                                                                                                                                                                                                                                                                                                                                                                                                                                                                                                                                                                                                                                                                                                                                                                                                                                                                                                                                                                                                                |
| Cascades<br>PRO Tandem™<br>Interfold<br>Napkin<br>Dispenser                            | Hygiene<br>Cost-in-use<br>Sustainability            | Perform™<br>Perform™<br>Perform™<br>Perform™ | #T410 White<br>#T411 Natural<br>#T400 White<br>#T401 Natural | 376<br>376<br>188<br>188 | 8.5" x 12.6"<br>8.5" x 12.6"<br>8.5" x 12.6"<br>8.5" x 12.6" | 16 Packs<br>16 Packs<br>32 Packs<br>32 Packs | The second secon |
| #C401   #C430                                                                          |                                                     | Reduce napkin                                |                                                              |                          |                                                              |                                              |                                                                                                                                                                                                                                                                                                                                                                                                                                                                                                                                                                                                                                                                                                                                                                                                                                                                                                                                                                                                                                                                                                                                                                                                                                                                                                                                                                                                                                                                                                                                                                                                                                                                                                                                                                                                                                                                                                                                                                                                                                                                                                                                |
| Cascades<br>PRO Tuff-Job™<br>Wipers                                                    | Performance<br>Absorbency<br>Strength<br>Durability | Tuff-Job™<br>Tuff-Job™<br>Tuff-Job™          | #W430 DRC<br>#W110 DRC<br>#W020 DRC                          | 800<br>125<br>75         | 9.75" x 16.25"<br>8.1" x 10.25"<br>7" x 8"                   | 8 Boxes<br>18 Boxes<br>6 Boxes               | Will all the state of the state |

| Products                                                                               | Advantages                                                           | Cascades<br>PRO™<br>brands                                                  | Code & color                                                                                                        | Sheets                   | Size                                                                                  | Case                                                            |                                                                                                                                                                                                                                                                                                                                                                                                                                                                                                                                                                                                                                                                                                                                                                                                                                                                                                                                                                                                                                                                                                                                                                                                                                                                                                                                                                                                                                                                                                                                                                                                                                                                                                                                                                                                                                                                                                                                                                                                                                                                                                                                |
|----------------------------------------------------------------------------------------|----------------------------------------------------------------------|-----------------------------------------------------------------------------|---------------------------------------------------------------------------------------------------------------------|--------------------------|---------------------------------------------------------------------------------------|-----------------------------------------------------------------|--------------------------------------------------------------------------------------------------------------------------------------------------------------------------------------------------------------------------------------------------------------------------------------------------------------------------------------------------------------------------------------------------------------------------------------------------------------------------------------------------------------------------------------------------------------------------------------------------------------------------------------------------------------------------------------------------------------------------------------------------------------------------------------------------------------------------------------------------------------------------------------------------------------------------------------------------------------------------------------------------------------------------------------------------------------------------------------------------------------------------------------------------------------------------------------------------------------------------------------------------------------------------------------------------------------------------------------------------------------------------------------------------------------------------------------------------------------------------------------------------------------------------------------------------------------------------------------------------------------------------------------------------------------------------------------------------------------------------------------------------------------------------------------------------------------------------------------------------------------------------------------------------------------------------------------------------------------------------------------------------------------------------------------------------------------------------------------------------------------------------------|
| Cascades PRO<br>Tandem™<br>Small Footprint<br>Roll Towel<br>Dispenser<br>#C331   #C339 | Limited space<br>Hygiene<br>Cost-in-use<br>Image                     | Perform™<br>Perform™                                                        | #T330 Ultra White<br>#T335 Natural                                                                                  |                          | 7.5" x 600'<br>7.5" x 600'                                                            | 12 Rolls<br>12 Rolls                                            |                                                                                                                                                                                                                                                                                                                                                                                                                                                                                                                                                                                                                                                                                                                                                                                                                                                                                                                                                                                                                                                                                                                                                                                                                                                                                                                                                                                                                                                                                                                                                                                                                                                                                                                                                                                                                                                                                                                                                                                                                                                                                                                                |
| Cascades PRO Tandem™ No-Touch Mechanical Roll Towel Dispenser #C223   #C225            | High-capacity<br>Hygiene<br>Cost-in-use<br>Performance<br>Durability | Perform™ Perform™ Signature™ Perform™ Perform™ Perform™ Signature™ Perform™ | #T220 Ultra White<br>#T225 Natural<br>#T112 Green<br>#T115 Natural<br>#T114 Ivory<br>#T116 White TAD<br>#T110 White |                          | 7.5" x 1050' 7.5" x 1050' 7.5" x 775' | 6 Rolls |                                                                                                                                                                                                                                                                                                                                                                                                                                                                                                                                                                                                                                                                                                                                                                                                                                                                                                                                                                                                                                                                                                                                                                                                                                                                                                                                                                                                                                                                                                                                                                                                                                                                                                                                                                                                                                                                                                                                                                                                                                                                                                                                |
| Cascades PRO Tandem™ Interfold Napkin Dispenser #C401   #C430                          | Hygiene<br>Cost-in-use<br>Sustainability                             | Perform™ Perform™ Perform™ Perform™ Reduce napkin                           | #T410 White  #T411 Natural  #T400 White  #T401 Natural                                                              | 376<br>376<br>188<br>188 | 8.5" x 12.6"<br>8.5" x 12.6"<br>8.5" x 12.6"<br>8.5" x 12.6"<br>8.5" x 12.6"          | 16 Packs<br>16 Packs<br>32 Packs<br>32 Packs                    | The second of th |
| Universal products: Cascades PRO Select™ Cascades PRO Perform™ Cascades PRO Signature™ | Sustainability Performance Hygiene Strength Softness                 | Select™ Select™ Select™ Select™                                             | #H235 Natural<br>#H285 Natural<br>#H170 White<br>#H175 Natural                                                      | 250<br>250               | 7.8" x 350'<br>7.8" x 800'<br>9.1" x 9.5"<br>9" x 9.45"                               | 12 Rolls<br>6 Rolls<br>16 Packs<br>16 Packs                     |                                                                                                                                                                                                                                                                                                                                                                                                                                                                                                                                                                                                                                                                                                                                                                                                                                                                                                                                                                                                                                                                                                                                                                                                                                                                                                                                                                                                                                                                                                                                                                                                                                                                                                                                                                                                                                                                                                                                                                                                                                                                                                                                |
| Cascades PRO<br>Tuff-Job™<br>Foodservice<br>Towels                                     | Versatility Durability High- performance Extended use Cost-in-use    | Tuff-Job™<br>Tuff-Job™<br>Tuff-Job™<br>Tuff-Job™                            | #W900 Pink/White<br>#W920 Antimicrobial<br>blue<br>#W930 White/Blue<br>#W3914 Red                                   | 200<br>150<br>72<br>150  | 12" x 24" 12" x 24" 13" x 24" 13" x 24"                                               | 1 Box<br>1 Box<br>1 Box<br>1 Box                                |                                                                                                                                                                                                                                                                                                                                                                                                                                                                                                                                                                                                                                                                                                                                                                                                                                                                                                                                                                                                                                                                                                                                                                                                                                                                                                                                                                                                                                                                                                                                                                                                                                                                                                                                                                                                                                                                                                                                                                                                                                                                                                                                |

| Products                                                                                | Advantages                                                                 | Cascades<br>PRO™<br>brands                                                       | Code & color                                                                                                              | Sheets            | Size                                                                                                                       | Case                                                                            |   |
|-----------------------------------------------------------------------------------------|----------------------------------------------------------------------------|----------------------------------------------------------------------------------|---------------------------------------------------------------------------------------------------------------------------|-------------------|----------------------------------------------------------------------------------------------------------------------------|---------------------------------------------------------------------------------|---|
| Cascades PRO Tandem™ Electronic Hybrid Roll Towel Dispenser #C228   #C230               | Versatility<br>Hygiene<br>Cost-in-use<br>Performance<br>Durability         | Perform™ Perform™ Signature™ Perform™ Perform™ Signature™ Signature™ Perform™    | #T220 Ultra White<br>#T225 Natural<br>#T112 Green<br>#T115 Natural<br>#T114 Ivory<br>#T116 White<br>#T110 White           |                   | 7.5" x 1050' 7.5" x 1050' 7.5" x 775'                                      | 6 Rolls                 | 6 |
| Cascades PRO<br>Tandem™<br>Double JRT<br>Dispenser<br>#C233   #C244                     | High-capacity<br>Hygiene<br>Cost-in-use<br>Performance<br>Durability       | Perform™<br>Perform™                                                             | #T260 White<br>#T263 Moka                                                                                                 |                   | 3.5" x 1400'<br>3.5" x 1400'                                                                                               | 6 Rolls<br>6 Rolls                                                              |   |
| Cascades PRO Tandem™ Single JRT Dispenser #C259   #C264                                 | Cost-in-use<br>No waste<br>Ease of use<br>Durability                       | Perform™<br>Perform™                                                             | #T260 White<br>#T263 Moka                                                                                                 |                   | 3.5" x 1400'<br>3.5" x 1400'                                                                                               | 6 Rolls<br>6 Rolls                                                              |   |
| Cascades PRO Tandem™ High Capacity Bath Tissue Dispenser x4 #C274   #C275               | Small<br>footprint<br>Performance<br>No waste<br>Hygiene<br>Sustainability | Perform™<br>Perform™                                                             | #T140 White<br>#T144 Moka                                                                                                 | 1110<br>865       | 3.9" x 4"<br>3.9" x 4"                                                                                                     | 24 Rolls<br>24 Rolls                                                            |   |
| Universal products:  Cascades PRO Select™ Cascades PRO Perform™ Cascades PRO Signature™ | Sustainability<br>Performance<br>Hygiene<br>Strength<br>Softness           | Perform™ Select™ Select™ Select™ Select™ Select™ Select™ Select™ Select™ Select™ | #B500 Moka<br>#B201 White<br>#B240 White<br>#B140 White<br>#H235 Natural<br>#H285 Natural<br>#H170 White<br>#H175 Natural | 550<br>250<br>250 | 3.45" x 1000'<br>4.3" x 3.25"<br>3.45" x 1000'<br>3.25" x 1000'<br>7.8" x 350'<br>7.8" x 800'<br>9.1" x 9.5"<br>9" x 9.45" | 12 Rolls<br>80 Rolls<br>12 Rolls<br>12 Rolls<br>12 Rolls<br>6 Rolls<br>16 Packs |   |

| Products                                                                                | Advantages                                                           | Cascades<br>PRO™<br>brands                                                  | Code & color                                                                                                        | Sheets                   | Size                                                                                       | Case                                                            |                                                                                                                                                                                                                                                                                                                                                                                                                                                                                                                                                                                                                                                                                                                                                                                                                                                                                                                                                                                                                                                                                                                                                                                                                                                                                                                                                                                                                                                                                                                                                                                                                                                                                                                                                                                                                                                                                                                                                                                                                                                                                                                                |
|-----------------------------------------------------------------------------------------|----------------------------------------------------------------------|-----------------------------------------------------------------------------|---------------------------------------------------------------------------------------------------------------------|--------------------------|--------------------------------------------------------------------------------------------|-----------------------------------------------------------------|--------------------------------------------------------------------------------------------------------------------------------------------------------------------------------------------------------------------------------------------------------------------------------------------------------------------------------------------------------------------------------------------------------------------------------------------------------------------------------------------------------------------------------------------------------------------------------------------------------------------------------------------------------------------------------------------------------------------------------------------------------------------------------------------------------------------------------------------------------------------------------------------------------------------------------------------------------------------------------------------------------------------------------------------------------------------------------------------------------------------------------------------------------------------------------------------------------------------------------------------------------------------------------------------------------------------------------------------------------------------------------------------------------------------------------------------------------------------------------------------------------------------------------------------------------------------------------------------------------------------------------------------------------------------------------------------------------------------------------------------------------------------------------------------------------------------------------------------------------------------------------------------------------------------------------------------------------------------------------------------------------------------------------------------------------------------------------------------------------------------------------|
| Cascades PRO Tandem™ No-Touch Mechanical Roll Towel Dispenser #C223   #C225             | High-capacity<br>Hygiene<br>Cost-in-use<br>Performance<br>Durability | Perform™ Perform™ Signature™ Perform™ Perform™ Perform™ Signature™ Perform™ | #T220 Ultra White<br>#T225 Natural<br>#T112 Green<br>#T115 Natural<br>#T114 Ivory<br>#T116 White TAD<br>#T110 White |                          | 7.5" x 1050' 7.5" x 1050' 7.5" x 775'      | 6 Rolls | di negri                                                                                                                                                                                                                                                                                                                                                                                                                                                                                                                                                                                                                                                                                                                                                                                                                                                                                                                                                                                                                                                                                                                                                                                                                                                                                                                                                                                                                                                                                                                                                                                                                                                                                                                                                                                                                                                                                                                                                                                                                                                                                                                       |
| Cascades PRO Tandem™ Small Footprint Roll Towel Dispenser #C331   #C339                 | Limited space<br>Hygiene<br>Cost-in-use<br>Image                     | Perform™<br>Perform™                                                        | #T330 Ultra White<br>#T335 Natural                                                                                  |                          | 7.5" x 600"<br>7.5" x 600"                                                                 | 12 Rolls<br>12 Rolls                                            |                                                                                                                                                                                                                                                                                                                                                                                                                                                                                                                                                                                                                                                                                                                                                                                                                                                                                                                                                                                                                                                                                                                                                                                                                                                                                                                                                                                                                                                                                                                                                                                                                                                                                                                                                                                                                                                                                                                                                                                                                                                                                                                                |
| Universal products:  Cascades PRO Select™ Cascades PRO Perform™ Cascades PRO Signature™ | Sustainability<br>Performance<br>Hygiene<br>Strength<br>Softness     | Select™ Select™ Select™ Select™ Select™ Perform™                            | #H235 Natural #H285 Natural #H175 Natural #H170 White #F150 White #F300 Natural                                     | 250<br>250<br>100<br>100 | 7.9" x 350'<br>7.9" x 800'<br>9.1" x 9.5"<br>9.1" x 9.5"<br>8.18" x 7.37"<br>8.18" x 7.37" | 12 Rolls<br>6 Rolls<br>16 Packs<br>16 Packs<br>30 Packs         |                                                                                                                                                                                                                                                                                                                                                                                                                                                                                                                                                                                                                                                                                                                                                                                                                                                                                                                                                                                                                                                                                                                                                                                                                                                                                                                                                                                                                                                                                                                                                                                                                                                                                                                                                                                                                                                                                                                                                                                                                                                                                                                                |
| Cascades PRO<br>Tuff-Job™<br>Wipers                                                     | Versatility Durability High- performance Extended use Cost-in-use    | Tuff-Job™<br>Tuff-Job™<br>Tuff-Job™<br>Tuff-Job™                            | #W202 Scrim  #W610 Spunlace  #W110 2-ply Paper  #W020 Disinfectant  Wipes                                           | 150<br>126<br>125<br>75  | 9.75" x 16.75"<br>9.75" x 16.75"<br>8.1" x 10.25"<br>7" x 8"                               | 6 Boxes<br>10 Boxes<br>18 Boxes<br>6 Boxes                      | The state of the s |
| Cascades PRO Tandem™ Electronic Hybrid Roll Towel Dispenser #C228   #C230               | Versatility<br>Hygiene<br>Cost-in-use<br>Performance<br>Durability   | Perform™ Perform™ Signature™ Perform™ Perform™ Perform™ Signature™ Perform™ | #T220 Ultra White #T225 Natural #T112 Green #T115 Natural #T114 Ivory #T116 White #T110 White                       |                          | 7.5" x 1050' 7.5" x 1050' 7.5" x 775'      | 6 Rolls | 0                                                                                                                                                                                                                                                                                                                                                                                                                                                                                                                                                                                                                                                                                                                                                                                                                                                                                                                                                                                                                                                                                                                                                                                                                                                                                                                                                                                                                                                                                                                                                                                                                                                                                                                                                                                                                                                                                                                                                                                                                                                                                                                              |

| Products                                                   | Advantages                                                     | Cascades<br>PRO™<br>brands | Code & color                       | Sheets     | Size                            | Case                     |                                                                                                                                                                                                                                                                                                                                                                                                                                                                                                                                                                                                                                                                                                                                                                                                                                                                                                                                                                                                                                                                                                                                                                                                                                                                                                                                                                                                                                                                                                                                                                                                                                                                                                                                                                                                                                                                                                                                                                                                                                                                                                                                |
|------------------------------------------------------------|----------------------------------------------------------------|----------------------------|------------------------------------|------------|---------------------------------|--------------------------|--------------------------------------------------------------------------------------------------------------------------------------------------------------------------------------------------------------------------------------------------------------------------------------------------------------------------------------------------------------------------------------------------------------------------------------------------------------------------------------------------------------------------------------------------------------------------------------------------------------------------------------------------------------------------------------------------------------------------------------------------------------------------------------------------------------------------------------------------------------------------------------------------------------------------------------------------------------------------------------------------------------------------------------------------------------------------------------------------------------------------------------------------------------------------------------------------------------------------------------------------------------------------------------------------------------------------------------------------------------------------------------------------------------------------------------------------------------------------------------------------------------------------------------------------------------------------------------------------------------------------------------------------------------------------------------------------------------------------------------------------------------------------------------------------------------------------------------------------------------------------------------------------------------------------------------------------------------------------------------------------------------------------------------------------------------------------------------------------------------------------------|
| Cascades PRO<br>Tuff-Job™<br>All-Purpose<br>Paper Wipers   | Performance<br>Durability<br>Cost-in-use                       | Tuff-Job™<br>Tuff-Job™     | #W100 Natural<br>#W110 White 2-ply | 50<br>125  | 12" x 13"<br>8.1" x 10.25"      | 16 Polybags<br>12 Boxes  |                                                                                                                                                                                                                                                                                                                                                                                                                                                                                                                                                                                                                                                                                                                                                                                                                                                                                                                                                                                                                                                                                                                                                                                                                                                                                                                                                                                                                                                                                                                                                                                                                                                                                                                                                                                                                                                                                                                                                                                                                                                                                                                                |
| Cascades PRO<br>Tuff-Job™<br>Scrim                         | Durability Performance Strength Cost-in-use                    | Tuff-Job™<br>Tuff-Job™     | #W201 White<br>#W202 White         | 150<br>150 | 9.25" x 12.5"<br>9.75" x 16.75" | 10 Boxes<br>6 Boxes      |                                                                                                                                                                                                                                                                                                                                                                                                                                                                                                                                                                                                                                                                                                                                                                                                                                                                                                                                                                                                                                                                                                                                                                                                                                                                                                                                                                                                                                                                                                                                                                                                                                                                                                                                                                                                                                                                                                                                                                                                                                                                                                                                |
| Cascades PRO Tuff-Job™ DRC Double Recrepe Wipers           | Durability<br>Absorbency<br>Performance<br>Strength            | Tuff-Job™<br>Tuff-Job™     | #W413 White<br>#W431 White         | 200<br>110 | 9" x 13"<br>9.25" x 12.5"       | 8 Boxes<br>12 Boxes      | Construction of the Constr |
| Cascades PRO<br>Tuff-Job™<br>High<br>Performance<br>Wipers | High-<br>performance<br>Durability<br>Strength<br>Extended use | Tuff-Job™<br>Tuff-Job™     | #W510 White<br>#W710 White         | 176<br>100 | 9.25" x 12.5"<br>9.75" x 16.75" | 10 Boxes<br>10 Boxes     | The state of the s |
| Cascades PRO<br>Tuff-Job™<br>Disinfectant<br>Wet Wipes     | Durability<br>Performance<br>Strength<br>Cost-in-use           | Tuff-Job™<br>Tuff-Job™     | #W020 White<br>#W021 White         | 75<br>800  | 7" x 8"<br>8" x 6"              | 6 Canisters<br>2 Buckets | \$ \$ \$ \$ \$ \$ \$ \$ \$ \$ \$ \$ \$ \$ \$ \$ \$ \$ \$                                                                                                                                                                                                                                                                                                                                                                                                                                                                                                                                                                                                                                                                                                                                                                                                                                                                                                                                                                                                                                                                                                                                                                                                                                                                                                                                                                                                                                                                                                                                                                                                                                                                                                                                                                                                                                                                                                                                                                                                                                                                       |