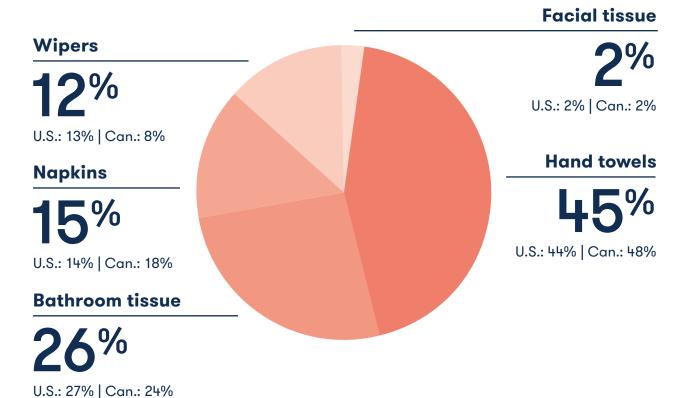

### Information on the tissue & wipers market

\$7.1B market (\$6.3B U.S. /\$0.8B CAD)
Growth at 1.1% per year

#### **Hand towels**

Comprised mainly of multifold and hardwound. Expected growth of electric no-touch dispensers.

#### **Wipers**

Comprised mostly of foodservice towels, along with general purpose wiping cloths.

#### **Bathroom tissue**

Comprised mostly of multi-ply.

#### **Napkins**

Tabletop dispensers are prevalent. Napkins are mostly white, not printed.