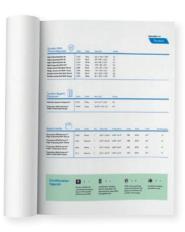

#### Cafeteria tables

The most contaminated sites in all schools.

and sporting equipment can all host bacteria.

39

| Products                                                                               | Advantages                                          | Cascades<br>PRO™<br>brands                   | Code & color                                                 | Sheets                   | Size                                                         | Case                                         |                                                                                                                                                                                                                                                                                                                                                                                                                                                                                                                                                                                                                                                                                                                                                                                                                                                                                                                                                                                                                                                                                                                                                                                                                                                                                                                                                                                                                                                                                                                                                                                                                                                                                                                                                                                                                                                                                                                                                                                                                                                                                                                                |
|----------------------------------------------------------------------------------------|-----------------------------------------------------|----------------------------------------------|--------------------------------------------------------------|--------------------------|--------------------------------------------------------------|----------------------------------------------|--------------------------------------------------------------------------------------------------------------------------------------------------------------------------------------------------------------------------------------------------------------------------------------------------------------------------------------------------------------------------------------------------------------------------------------------------------------------------------------------------------------------------------------------------------------------------------------------------------------------------------------------------------------------------------------------------------------------------------------------------------------------------------------------------------------------------------------------------------------------------------------------------------------------------------------------------------------------------------------------------------------------------------------------------------------------------------------------------------------------------------------------------------------------------------------------------------------------------------------------------------------------------------------------------------------------------------------------------------------------------------------------------------------------------------------------------------------------------------------------------------------------------------------------------------------------------------------------------------------------------------------------------------------------------------------------------------------------------------------------------------------------------------------------------------------------------------------------------------------------------------------------------------------------------------------------------------------------------------------------------------------------------------------------------------------------------------------------------------------------------------|
| Cascades<br>PRO Tandem™<br>Small Footprint<br>Roll Towel<br>Dispenser<br>#C331   #C339 | Limited space<br>Hygiene<br>Cost-in-use<br>Image    | Perform™<br>Perform™                         | #T330 Ultra White<br>#T335 Natural                           |                          | 7.5" x 600'<br>7.5" x 600'                                   | 12 Rolls<br>12 Rolls                         |                                                                                                                                                                                                                                                                                                                                                                                                                                                                                                                                                                                                                                                                                                                                                                                                                                                                                                                                                                                                                                                                                                                                                                                                                                                                                                                                                                                                                                                                                                                                                                                                                                                                                                                                                                                                                                                                                                                                                                                                                                                                                                                                |
| Multifold<br>C-fold Towel<br>Dispenser<br>#DH39                                        | Hygiene<br>Low labor<br>Performance<br>Translucent  | Select™<br>Select™                           | #H170 White<br>#H175 Natural                                 | 250<br>250               | 9.1" x 9.5"<br>9" x 9.45"                                    | 16 Packs<br>16 Packs                         |                                                                                                                                                                                                                                                                                                                                                                                                                                                                                                                                                                                                                                                                                                                                                                                                                                                                                                                                                                                                                                                                                                                                                                                                                                                                                                                                                                                                                                                                                                                                                                                                                                                                                                                                                                                                                                                                                                                                                                                                                                                                                                                                |
| Cascades<br>PRO Tandem™<br>Interfold<br>Napkin<br>Dispenser                            | Hygiene<br>Cost-in-use<br>Sustainability            | Perform™<br>Perform™<br>Perform™<br>Perform™ | #T410 White<br>#T411 Natural<br>#T400 White<br>#T401 Natural | 376<br>376<br>188<br>188 | 8.5" x 12.6"<br>8.5" x 12.6"<br>8.5" x 12.6"<br>8.5" x 12.6" | 16 Packs<br>16 Packs<br>32 Packs<br>32 Packs | The second secon |
| #C401   #C430                                                                          |                                                     | Reduce napkin                                |                                                              |                          |                                                              |                                              |                                                                                                                                                                                                                                                                                                                                                                                                                                                                                                                                                                                                                                                                                                                                                                                                                                                                                                                                                                                                                                                                                                                                                                                                                                                                                                                                                                                                                                                                                                                                                                                                                                                                                                                                                                                                                                                                                                                                                                                                                                                                                                                                |
| Cascades<br>PRO Tuff-Job™<br>Wipers                                                    | Performance<br>Absorbency<br>Strength<br>Durability | Tuff-Job™<br>Tuff-Job™<br>Tuff-Job™          | #W430 DRC<br>#W110 DRC<br>#W020 DRC                          | 800<br>125<br>75         | 9.75" x 16.25"<br>8.1" x 10.25"<br>7" x 8"                   | 8 Boxes<br>18 Boxes<br>6 Boxes               | Will all the state of the state |

| Products                                                                               | Advantages                                                           | Cascades<br>PRO™<br>brands                                                  | Code & color                                                                                                        | Sheets                   | Size                                                                                  | Case                                                            |                                                                                                                                                                                                                                                                                                                                                                                                                                                                                                                                                                                                                                                                                                                                                                                                                                                                                                                                                                                                                                                                                                                                                                                                                                                                                                                                                                                                                                                                                                                                                                                                                                                                                                                                                                                                                                                                                                                                                                                                                                                                                                                                |
|----------------------------------------------------------------------------------------|----------------------------------------------------------------------|-----------------------------------------------------------------------------|---------------------------------------------------------------------------------------------------------------------|--------------------------|---------------------------------------------------------------------------------------|-----------------------------------------------------------------|--------------------------------------------------------------------------------------------------------------------------------------------------------------------------------------------------------------------------------------------------------------------------------------------------------------------------------------------------------------------------------------------------------------------------------------------------------------------------------------------------------------------------------------------------------------------------------------------------------------------------------------------------------------------------------------------------------------------------------------------------------------------------------------------------------------------------------------------------------------------------------------------------------------------------------------------------------------------------------------------------------------------------------------------------------------------------------------------------------------------------------------------------------------------------------------------------------------------------------------------------------------------------------------------------------------------------------------------------------------------------------------------------------------------------------------------------------------------------------------------------------------------------------------------------------------------------------------------------------------------------------------------------------------------------------------------------------------------------------------------------------------------------------------------------------------------------------------------------------------------------------------------------------------------------------------------------------------------------------------------------------------------------------------------------------------------------------------------------------------------------------|
| Cascades PRO<br>Tandem™<br>Small Footprint<br>Roll Towel<br>Dispenser<br>#C331   #C339 | Limited space<br>Hygiene<br>Cost-in-use<br>Image                     | Perform™<br>Perform™                                                        | #T330 Ultra White<br>#T335 Natural                                                                                  |                          | 7.5" x 600'<br>7.5" x 600'                                                            | 12 Rolls<br>12 Rolls                                            |                                                                                                                                                                                                                                                                                                                                                                                                                                                                                                                                                                                                                                                                                                                                                                                                                                                                                                                                                                                                                                                                                                                                                                                                                                                                                                                                                                                                                                                                                                                                                                                                                                                                                                                                                                                                                                                                                                                                                                                                                                                                                                                                |
| Cascades PRO Tandem™ No-Touch Mechanical Roll Towel Dispenser #C223   #C225            | High-capacity<br>Hygiene<br>Cost-in-use<br>Performance<br>Durability | Perform™ Perform™ Signature™ Perform™ Perform™ Perform™ Signature™ Perform™ | #T220 Ultra White<br>#T225 Natural<br>#T112 Green<br>#T115 Natural<br>#T114 Ivory<br>#T116 White TAD<br>#T110 White |                          | 7.5" x 1050' 7.5" x 1050' 7.5" x 775' | 6 Rolls |                                                                                                                                                                                                                                                                                                                                                                                                                                                                                                                                                                                                                                                                                                                                                                                                                                                                                                                                                                                                                                                                                                                                                                                                                                                                                                                                                                                                                                                                                                                                                                                                                                                                                                                                                                                                                                                                                                                                                                                                                                                                                                                                |
| Cascades PRO Tandem™ Interfold Napkin Dispenser #C401   #C430                          | Hygiene<br>Cost-in-use<br>Sustainability                             | Perform™ Perform™ Perform™ Perform™ Reduce napkin                           | #T410 White  #T411 Natural  #T400 White  #T401 Natural                                                              | 376<br>376<br>188<br>188 | 8.5" x 12.6"<br>8.5" x 12.6"<br>8.5" x 12.6"<br>8.5" x 12.6"<br>8.5" x 12.6"          | 16 Packs<br>16 Packs<br>32 Packs<br>32 Packs                    | The second of th |
| Universal products: Cascades PRO Select™ Cascades PRO Perform™ Cascades PRO Signature™ | Sustainability Performance Hygiene Strength Softness                 | Select™ Select™ Select™ Select™                                             | #H235 Natural<br>#H285 Natural<br>#H170 White<br>#H175 Natural                                                      | 250<br>250               | 7.8" x 350'<br>7.8" x 800'<br>9.1" x 9.5"<br>9" x 9.45"                               | 12 Rolls<br>6 Rolls<br>16 Packs<br>16 Packs                     |                                                                                                                                                                                                                                                                                                                                                                                                                                                                                                                                                                                                                                                                                                                                                                                                                                                                                                                                                                                                                                                                                                                                                                                                                                                                                                                                                                                                                                                                                                                                                                                                                                                                                                                                                                                                                                                                                                                                                                                                                                                                                                                                |
| Cascades PRO<br>Tuff-Job™<br>Foodservice<br>Towels                                     | Versatility Durability High- performance Extended use Cost-in-use    | Tuff-Job™<br>Tuff-Job™<br>Tuff-Job™<br>Tuff-Job™                            | #W900 Pink/White<br>#W920 Antimicrobial<br>blue<br>#W930 White/Blue<br>#W3914 Red                                   | 200<br>150<br>72<br>150  | 12" x 24" 12" x 24" 13" x 24" 13" x 24"                                               | 1 Box<br>1 Box<br>1 Box<br>1 Box                                |                                                                                                                                                                                                                                                                                                                                                                                                                                                                                                                                                                                                                                                                                                                                                                                                                                                                                                                                                                                                                                                                                                                                                                                                                                                                                                                                                                                                                                                                                                                                                                                                                                                                                                                                                                                                                                                                                                                                                                                                                                                                                                                                |

| Products                                                                                | Advantages                                                                 | Cascades<br>PRO™<br>brands                                                       | Code & color                                                                                                              | Sheets            | Size                                                                                                                       | Case                                                                            |   |
|-----------------------------------------------------------------------------------------|----------------------------------------------------------------------------|----------------------------------------------------------------------------------|---------------------------------------------------------------------------------------------------------------------------|-------------------|----------------------------------------------------------------------------------------------------------------------------|---------------------------------------------------------------------------------|---|
| Cascades PRO Tandem™ Electronic Hybrid Roll Towel Dispenser #C228   #C230               | Versatility<br>Hygiene<br>Cost-in-use<br>Performance<br>Durability         | Perform™ Perform™ Signature™ Perform™ Perform™ Signature™ Signature™ Perform™    | #T220 Ultra White<br>#T225 Natural<br>#T112 Green<br>#T115 Natural<br>#T114 Ivory<br>#T116 White<br>#T110 White           |                   | 7.5" x 1050' 7.5" x 1050' 7.5" x 775'                                      | 6 Rolls                 | 6 |
| Cascades PRO<br>Tandem™<br>Double JRT<br>Dispenser<br>#C233   #C244                     | High-capacity<br>Hygiene<br>Cost-in-use<br>Performance<br>Durability       | Perform™<br>Perform™                                                             | #T260 White<br>#T263 Moka                                                                                                 |                   | 3.5" x 1400'<br>3.5" x 1400'                                                                                               | 6 Rolls<br>6 Rolls                                                              |   |
| Cascades PRO Tandem™ Single JRT Dispenser #C259   #C264                                 | Cost-in-use<br>No waste<br>Ease of use<br>Durability                       | Perform™<br>Perform™                                                             | #T260 White<br>#T263 Moka                                                                                                 |                   | 3.5" x 1400'<br>3.5" x 1400'                                                                                               | 6 Rolls<br>6 Rolls                                                              |   |
| Cascades PRO Tandem™ High Capacity Bath Tissue Dispenser x4 #C274   #C275               | Small<br>footprint<br>Performance<br>No waste<br>Hygiene<br>Sustainability | Perform™<br>Perform™                                                             | #T140 White<br>#T144 Moka                                                                                                 | 1110<br>865       | 3.9" x 4"<br>3.9" x 4"                                                                                                     | 24 Rolls<br>24 Rolls                                                            |   |
| Universal products:  Cascades PRO Select™ Cascades PRO Perform™ Cascades PRO Signature™ | Sustainability<br>Performance<br>Hygiene<br>Strength<br>Softness           | Perform™ Select™ Select™ Select™ Select™ Select™ Select™ Select™ Select™ Select™ | #B500 Moka<br>#B201 White<br>#B240 White<br>#B140 White<br>#H235 Natural<br>#H285 Natural<br>#H170 White<br>#H175 Natural | 550<br>250<br>250 | 3.45" x 1000'<br>4.3" x 3.25"<br>3.45" x 1000'<br>3.25" x 1000'<br>7.8" x 350'<br>7.8" x 800'<br>9.1" x 9.5"<br>9" x 9.45" | 12 Rolls<br>80 Rolls<br>12 Rolls<br>12 Rolls<br>12 Rolls<br>6 Rolls<br>16 Packs |   |

| Products                                                                                | Advantages                                                           | Cascades<br>PRO™<br>brands                                                  | Code & color                                                                                                        | Sheets                   | Size                                                                                       | Case                                                            |                                                                                                                                                                                                                                                                                                                                                                                                                                                                                                                                                                                                                                                                                                                                                                                                                                                                                                                                                                                                                                                                                                                                                                                                                                                                                                                                                                                                                                                                                                                                                                                                                                                                                                                                                                                                                                                                                                                                                                                                                                                                                                                                |
|-----------------------------------------------------------------------------------------|----------------------------------------------------------------------|-----------------------------------------------------------------------------|---------------------------------------------------------------------------------------------------------------------|--------------------------|--------------------------------------------------------------------------------------------|-----------------------------------------------------------------|--------------------------------------------------------------------------------------------------------------------------------------------------------------------------------------------------------------------------------------------------------------------------------------------------------------------------------------------------------------------------------------------------------------------------------------------------------------------------------------------------------------------------------------------------------------------------------------------------------------------------------------------------------------------------------------------------------------------------------------------------------------------------------------------------------------------------------------------------------------------------------------------------------------------------------------------------------------------------------------------------------------------------------------------------------------------------------------------------------------------------------------------------------------------------------------------------------------------------------------------------------------------------------------------------------------------------------------------------------------------------------------------------------------------------------------------------------------------------------------------------------------------------------------------------------------------------------------------------------------------------------------------------------------------------------------------------------------------------------------------------------------------------------------------------------------------------------------------------------------------------------------------------------------------------------------------------------------------------------------------------------------------------------------------------------------------------------------------------------------------------------|
| Cascades PRO Tandem™ No-Touch Mechanical Roll Towel Dispenser #C223   #C225             | High-capacity<br>Hygiene<br>Cost-in-use<br>Performance<br>Durability | Perform™ Perform™ Signature™ Perform™ Perform™ Perform™ Signature™ Perform™ | #T220 Ultra White<br>#T225 Natural<br>#T112 Green<br>#T115 Natural<br>#T114 Ivory<br>#T116 White TAD<br>#T110 White |                          | 7.5" x 1050' 7.5" x 1050' 7.5" x 775'      | 6 Rolls | di negri                                                                                                                                                                                                                                                                                                                                                                                                                                                                                                                                                                                                                                                                                                                                                                                                                                                                                                                                                                                                                                                                                                                                                                                                                                                                                                                                                                                                                                                                                                                                                                                                                                                                                                                                                                                                                                                                                                                                                                                                                                                                                                                       |
| Cascades PRO Tandem™ Small Footprint Roll Towel Dispenser #C331   #C339                 | Limited space<br>Hygiene<br>Cost-in-use<br>Image                     | Perform™<br>Perform™                                                        | #T330 Ultra White<br>#T335 Natural                                                                                  |                          | 7.5" x 600"<br>7.5" x 600"                                                                 | 12 Rolls<br>12 Rolls                                            |                                                                                                                                                                                                                                                                                                                                                                                                                                                                                                                                                                                                                                                                                                                                                                                                                                                                                                                                                                                                                                                                                                                                                                                                                                                                                                                                                                                                                                                                                                                                                                                                                                                                                                                                                                                                                                                                                                                                                                                                                                                                                                                                |
| Universal products:  Cascades PRO Select™ Cascades PRO Perform™ Cascades PRO Signature™ | Sustainability<br>Performance<br>Hygiene<br>Strength<br>Softness     | Select™ Select™ Select™ Select™ Select™ Perform™                            | #H235 Natural #H285 Natural #H175 Natural #H170 White #F150 White #F300 Natural                                     | 250<br>250<br>100<br>100 | 7.9" x 350'<br>7.9" x 800'<br>9.1" x 9.5"<br>9.1" x 9.5"<br>8.18" x 7.37"<br>8.18" x 7.37" | 12 Rolls<br>6 Rolls<br>16 Packs<br>16 Packs<br>30 Packs         |                                                                                                                                                                                                                                                                                                                                                                                                                                                                                                                                                                                                                                                                                                                                                                                                                                                                                                                                                                                                                                                                                                                                                                                                                                                                                                                                                                                                                                                                                                                                                                                                                                                                                                                                                                                                                                                                                                                                                                                                                                                                                                                                |
| Cascades PRO<br>Tuff-Job™<br>Wipers                                                     | Versatility Durability High- performance Extended use Cost-in-use    | Tuff-Job™<br>Tuff-Job™<br>Tuff-Job™<br>Tuff-Job™                            | #W202 Scrim  #W610 Spunlace  #W110 2-ply Paper  #W020 Disinfectant  Wipes                                           | 150<br>126<br>125<br>75  | 9.75" x 16.75"<br>9.75" x 16.75"<br>8.1" x 10.25"<br>7" x 8"                               | 6 Boxes<br>10 Boxes<br>18 Boxes<br>6 Boxes                      | The state of the s |
| Cascades PRO Tandem™ Electronic Hybrid Roll Towel Dispenser #C228   #C230               | Versatility<br>Hygiene<br>Cost-in-use<br>Performance<br>Durability   | Perform™ Perform™ Signature™ Perform™ Perform™ Perform™ Signature™ Perform™ | #T220 Ultra White #T225 Natural #T112 Green #T115 Natural #T114 Ivory #T116 White #T110 White                       |                          | 7.5" x 1050' 7.5" x 1050' 7.5" x 775'      | 6 Rolls | 0                                                                                                                                                                                                                                                                                                                                                                                                                                                                                                                                                                                                                                                                                                                                                                                                                                                                                                                                                                                                                                                                                                                                                                                                                                                                                                                                                                                                                                                                                                                                                                                                                                                                                                                                                                                                                                                                                                                                                                                                                                                                                                                              |

| Products                                                   | Advantages                                                     | Cascades<br>PRO™<br>brands | Code & color                       | Sheets     | Size                            | Case                     |                                                                                                                                                                                                                                                                                                                                                                                                                                                                                                                                                                                                                                                                                                                                                                                                                                                                                                                                                                                                                                                                                                                                                                                                                                                                                                                                                                                                                                                                                                                                                                                                                                                                                                                                                                                                                                                                                                                                                                                                                                                                                                                                |
|------------------------------------------------------------|----------------------------------------------------------------|----------------------------|------------------------------------|------------|---------------------------------|--------------------------|--------------------------------------------------------------------------------------------------------------------------------------------------------------------------------------------------------------------------------------------------------------------------------------------------------------------------------------------------------------------------------------------------------------------------------------------------------------------------------------------------------------------------------------------------------------------------------------------------------------------------------------------------------------------------------------------------------------------------------------------------------------------------------------------------------------------------------------------------------------------------------------------------------------------------------------------------------------------------------------------------------------------------------------------------------------------------------------------------------------------------------------------------------------------------------------------------------------------------------------------------------------------------------------------------------------------------------------------------------------------------------------------------------------------------------------------------------------------------------------------------------------------------------------------------------------------------------------------------------------------------------------------------------------------------------------------------------------------------------------------------------------------------------------------------------------------------------------------------------------------------------------------------------------------------------------------------------------------------------------------------------------------------------------------------------------------------------------------------------------------------------|
| Cascades PRO<br>Tuff-Job™<br>All-Purpose<br>Paper Wipers   | Performance<br>Durability<br>Cost-in-use                       | Tuff-Job™<br>Tuff-Job™     | #W100 Natural<br>#W110 White 2-ply | 50<br>125  | 12" x 13"<br>8.1" x 10.25"      | 16 Polybags<br>12 Boxes  |                                                                                                                                                                                                                                                                                                                                                                                                                                                                                                                                                                                                                                                                                                                                                                                                                                                                                                                                                                                                                                                                                                                                                                                                                                                                                                                                                                                                                                                                                                                                                                                                                                                                                                                                                                                                                                                                                                                                                                                                                                                                                                                                |
| Cascades PRO<br>Tuff-Job™<br>Scrim                         | Durability Performance Strength Cost-in-use                    | Tuff-Job™<br>Tuff-Job™     | #W201 White<br>#W202 White         | 150<br>150 | 9.25" x 12.5"<br>9.75" x 16.75" | 10 Boxes<br>6 Boxes      |                                                                                                                                                                                                                                                                                                                                                                                                                                                                                                                                                                                                                                                                                                                                                                                                                                                                                                                                                                                                                                                                                                                                                                                                                                                                                                                                                                                                                                                                                                                                                                                                                                                                                                                                                                                                                                                                                                                                                                                                                                                                                                                                |
| Cascades PRO Tuff-Job™ DRC Double Recrepe Wipers           | Durability<br>Absorbency<br>Performance<br>Strength            | Tuff-Job™<br>Tuff-Job™     | #W413 White<br>#W431 White         | 200<br>110 | 9" x 13"<br>9.25" x 12.5"       | 8 Boxes<br>12 Boxes      | Construction of the Constr |
| Cascades PRO<br>Tuff-Job™<br>High<br>Performance<br>Wipers | High-<br>performance<br>Durability<br>Strength<br>Extended use | Tuff-Job™<br>Tuff-Job™     | #W510 White<br>#W710 White         | 176<br>100 | 9.25" x 12.5"<br>9.75" x 16.75" | 10 Boxes<br>10 Boxes     | The state of the s |
| Cascades PRO<br>Tuff-Job™<br>Disinfectant<br>Wet Wipes     | Durability<br>Performance<br>Strength<br>Cost-in-use           | Tuff-Job™<br>Tuff-Job™     | #W020 White<br>#W021 White         | 75<br>800  | 7" x 8"<br>8" x 6"              | 6 Canisters<br>2 Buckets | \$ \$ \$ \$ \$ \$ \$ \$ \$ \$ \$ \$ \$ \$ \$ \$ \$ \$ \$                                                                                                                                                                                                                                                                                                                                                                                                                                                                                                                                                                                                                                                                                                                                                                                                                                                                                                                                                                                                                                                                                                                                                                                                                                                                                                                                                                                                                                                                                                                                                                                                                                                                                                                                                                                                                                                                                                                                                                                                                                                                       |