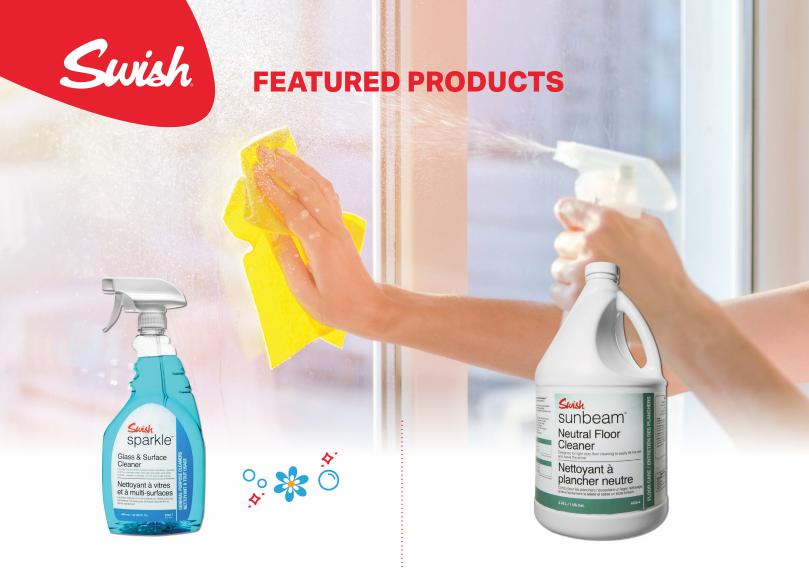

#### **SWISH® SPARKLE**

Residue-free formula eliminates spotting, film, and streaking on surfaces and dries crystal clear.

SKU #9220-T 946ml

#### SWISH® SUNBEAM™ NEUTRAL FLOOR CLEANER

Cleans and brightens floors leaving a sparkling shine. Formulated with a neutral pH, this no-rinse solution won't dull the floors finish.

SKU #4020-4 3.78L