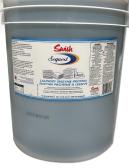

## SEQUEST LAUNDRY ENZYME PROTEIN

Provides extra cleaning power to fully remove and suspend stubborn stains.

A special blend of enzymes and surfactants target proteins in organic soils to enhance their removal from fabrics.

SKU #6407-18

18.9L