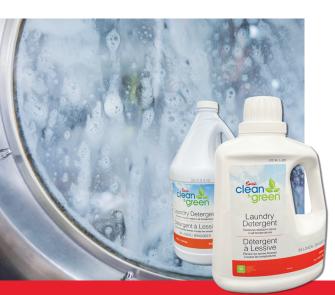

## SWISH CLEAN & GREEN® LAUNDRY DETERGENT

Swish Clean & Green Laundry Detergent uses active enzymes to penetrate stains without harsh chemicals or dyes.

With a trusted EcoLogo certification, this powerful detergent was specially designed to reduce harmful impacts on the environment with no harsh chemicals or dyes added.

3L

SKU #65304-4