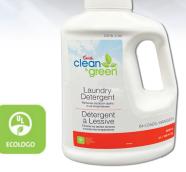

## SWISH CLEAN & GREEN® LAUNDRY DETERGENT

Swish Clean & Green Laundry Detergent uses active enzymes to penetrate stains without harsh chemicals or dyes.

With a trusted EcoLogo certification, this powerful detergent was specially designed to reduce harmful impacts on the environment with no harsh chemicals or dyes added.

3L

SKU #65304-4