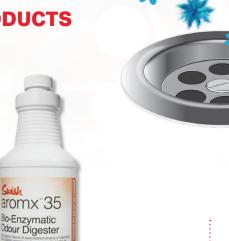

### SWISH® AROMX™ 35 BIO-ENZYMATIC ODOUR DIGESTOR

Formulated with a synergistic blend of specialized strains of bacteria, Aromx 35 digests organic matter to reduce foul odours in your facility. It contains billions of enzymes to remove odours in urinals, toilets, drains, and traps, and is also effective for removing organic stains on carpets, upholstery, and fabrics.

gesteur d'odeurs D-enzymatique

SKU #8935-1 | Supplier Product Code #8935-6 946 ml