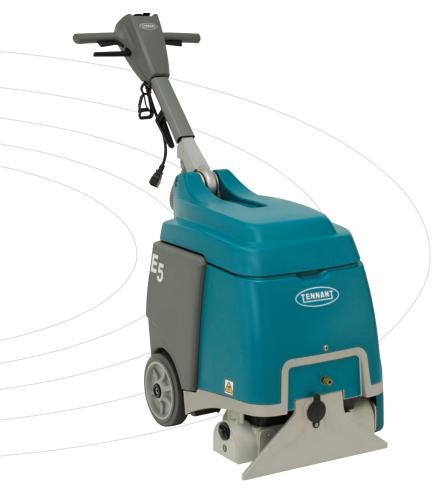

# **E5**

## Compact, lowprofile carpet extractor

Get a deep clean, even in hard-to-reach areas, with the Tennant E5 compact low-profile carpet extractor. Easily maneuver around obstacles and under furniture with the low-profile design. Fully cleanable Hygienic® tanks reduce risk of mold, bacteria and odor for a healthier environment. This deep cleaning extractor adjusts to different carpet depths without tools and is easy to operate and maintain.

Improve productivity and cleaning results in congested and hard-to-reach areas with low-profile, compact design.

Reduce operator fatigue and improve productivity with low-effort pull-back operation and Insta-Adjust<sup>TM</sup> ergonomic handle.

Easy to fill, empty, and clean Hygienic® tanks offer a unique compact design. Ergonomic handles and grips ensure easy pick-up.

#### Inside the E5

- Easily clean around and under objects like beds, desks, and tables with the compact, low-profile design. The Insta-Adjust™ handle extends cleaning reach.
- Unique double-tuft float-adjust brush design adjusts to different carpet pile depths—no manual adjustment needed.
- Maximize cleaning performance across the entire cleaning path with dual overlapping spray jets and exceptional vacuum suction.