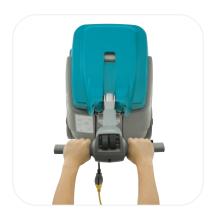

Improve productivity and cleaning results in congested and hard-to-reach areas with low-profile, compact design.

Reduce operator fatigue and improve productivity with low-effort pull-back operation and Insta-Adjust<sup>TM</sup> ergonomic handle.

Easy to fill, empty, and clean Hygienic® tanks offer a unique compact design. Ergonomic handles and grips ensure easy pick-up.