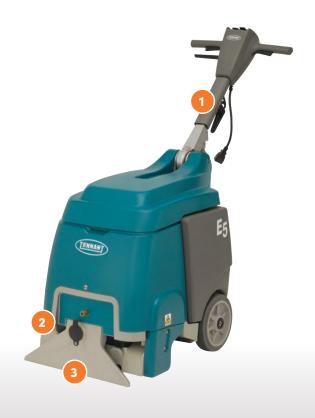

Improve productivity and cleaning results in congested and hard-to-reach areas with low-profile, compact design.

Reduce operator fatigue and improve productivity with low-effort pull-back operation and Insta-Adjust<sup>TM</sup> ergonomic handle.

Easy to fill, empty, and clean Hygienic® tanks offer a unique compact design. Ergonomic handles and grips ensure easy pick-up.

#### Inside the E5

- Easily clean around and under objects like beds, desks, and tables with the compact, low-profile design. The Insta-Adjust™ handle extends cleaning reach.
- Unique double-tuft float-adjust brush design adjusts to different carpet pile depths—no manual adjustment needed.
- Maximize cleaning performance across the entire cleaning path with dual overlapping spray jets and exceptional vacuum suction.