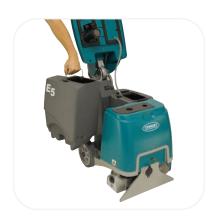

#### Inside the E5

- Easily clean around and under objects like beds, desks, and tables with the compact, low-profile design. The Insta-Adjust™ handle extends cleaning reach.
- Unique double-tuft float-adjust brush design adjusts to different carpet pile depths—no manual adjustment needed.
- Maximize cleaning performance across the entire cleaning path with dual overlapping spray jets and exceptional vacuum suction.