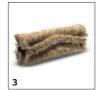

### **KM 85/50 W BP**

KM 85/50 W Bp battery-powered walk-behind vacuum sweeper with large flat pleated filter and floating roller brush. Robust, easy-to-use machine with high area performance.

Order no.

1.351-116.0

- Compact design for maximum manoeuvrability
- Simple brush roller replacement without tools
- Reverse mode, operating hours counter and floating main sweeper roller

| Technical data                      |      |                    |
|-------------------------------------|------|--------------------|
| EAN code                            |      | 4054278506432      |
| Drive type                          |      | Electric           |
| Drive                               |      | DC motor           |
| Drive- performance                  | V/W  | 24 / 912           |
| Max. area performance               | m²/h | 3825               |
| Working width                       | mm   | 615                |
| Working width with 1 side brush     | mm   | 850                |
| Working width with two side brushes | mm   | 1085               |
| Waste container                     | 1    | 50                 |
| Climbing ability                    | %    | 15                 |
| Working speed                       | km/h | 4.5                |
| Filter areas                        | m²   | 2.3                |
| Battery compartment size            | mm   | 362 / 348 / 290    |
| Battery runtime                     | h    | max. 2.5           |
| Weight (with accessories)           | kg   | 138.4              |
| Weight, ready to uset               | kg   | 226                |
| Weight incl. packaging              | kg   | 149                |
| Dimensions (L × W × H)              | mm   | 1550 × 1100 × 1066 |
|                                     |      |                    |

Users must receive training on this device.

| Equipment                          |   |
|------------------------------------|---|
| Polyester flat pleated filter      |   |
| Filter cleaning manual             | - |
| Forwards traction drive            | • |
| Backwards traction drive           | - |
| Main sweeper roller, floating      | • |
| Waste container, mobile            |   |
| Coarse dirt flap                   |   |
| Overhead sweeping principle        |   |
| Suction                            |   |
| Powerful traction drive            |   |
| Outdoor use                        |   |
| Indoor use                         |   |
| Battery indicator                  |   |
| Elapsed time counter               |   |
| Suction volume regulation          |   |
| Side brush, can be lifted/adjusted | - |
| ■ A 4 A 4 A 4 A 4                  |   |