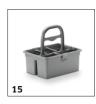

# **ACCESSORIES FOR KM 85/50 W BP 1.351-116.0**

|                                    |    |             |                                                                                                                                  | _ |  |  |  |
|------------------------------------|----|-------------|----------------------------------------------------------------------------------------------------------------------------------|---|--|--|--|
|                                    |    |             |                                                                                                                                  |   |  |  |  |
|                                    |    | Order no.   | Description                                                                                                                      |   |  |  |  |
| OTHER ACCESSORIES SCRUBBER DRIERS  |    |             |                                                                                                                                  |   |  |  |  |
| Home Base accessories              |    |             |                                                                                                                                  |   |  |  |  |
| Home Base Box Kit                  | 15 | 4.035-406.0 | The Box kit provides enough space for three cleaning agent bottles along with cloths, scrapers, spare rubbish bags, gloves, etc. |   |  |  |  |
| SPRAY EXTRACTION CLEANERS          |    |             |                                                                                                                                  |   |  |  |  |
| Other                              |    | ·           |                                                                                                                                  |   |  |  |  |
| Cleaning agent container, complete | 16 | 4.070-006.0 | Kit consisting of cleaning agent container and Home Base adapter. For connecting Home Base rail.                                 |   |  |  |  |