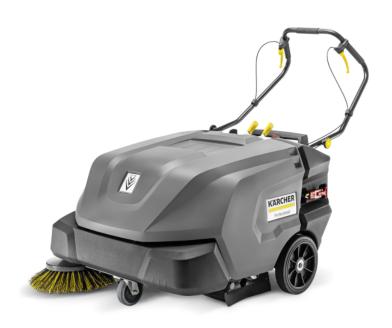

### **KM 85/50 W BP**

KM 85/50 W Bp battery-powered walk-behind vacuum sweeper with large flat pleated filter and floating roller brush. Robust, easy-to-use machine with high area performance.

Order no.

1.351-116.0

- Compact design for maximum manoeuvrability
- Simple brush roller replacement without tools
- Reverse mode, operating hours counter and floating main sweeper roller

| Technical data                      |      |                    |
|-------------------------------------|------|--------------------|
| EAN code                            |      | 4054278506432      |
| Drive type                          |      | Electric           |
| Drive                               |      | DC motor           |
| Drive- performance                  | V/W  | 24 / 912           |
| Max. area performance               | m²/h | 3825               |
| Working width                       | mm   | 615                |
| Working width with 1 side brush     | mm   | 850                |
| Working width with two side brushes | mm   | 1085               |
| Waste container                     | 1    | 50                 |
| Climbing ability                    | %    | 15                 |
| Working speed                       | km/h | 4.5                |
| Filter areas                        | m²   | 2.3                |
| Battery compartment size            | mm   | 362 / 348 / 290    |
| Battery runtime                     | h    | max. 2.5           |
| Weight (with accessories)           | kg   | 138.4              |
| Weight, ready to uset               | kg   | 226                |
| Weight incl. packaging              | kg   | 149                |
| Dimensions (L × W × H)              | mm   | 1550 × 1100 × 1066 |
|                                     |      |                    |