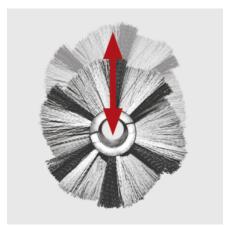

#### Floating main sweeper roller

- Excellent dirt pick-up also in the case of bumps/unevenness.
- No wear adjustment required.
- Efficient and fast cleaning.