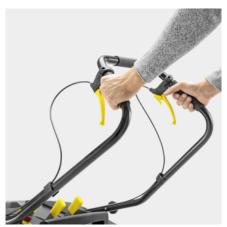

### Forward and reverse traction drive via the push handle

- Intuitive, simple and user-friendly operation.
- Maximum manoeuvrability of the machine.
- Standard disc brake for safe deceleration at all times.