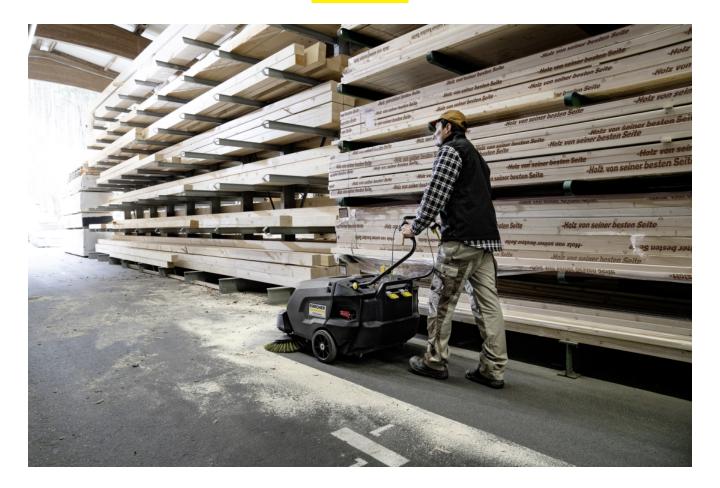

#### Robust and reliable for tough applications

- Sturdy, double-walled rotary frame.
- Swerving side brush prevents damage.
- Large wheels for enhanced operating comfort.