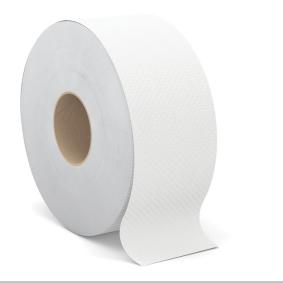

## CG140 **2-Ply Jumbo Bath Tissue**

2-ply Jumbo Toilet Paper delivers quality, value and performance and is environmentally friendly. This toilet paper is made from 100% recycled fibres. Soft and absorbent, it is optimal for high-traffic restrooms in industrial settings and retail, educational and foodservice locations.

clean

CG140

.

- Long-lasting roll, cost-wise solution.
- Safe for plumbing and septic systems.
- 100% recycled fibres.

## **TECHNICAL SPECIFICATIONS**

| Code          | CG140            |
|---------------|------------------|
| Color         | White            |
| Ply           | 2                |
| Sheet size    | 3.3 in x 1000 ft |
| # Sheets      | n/a              |
| Case          | 12               |
| Basis Weight  | 9 lbs            |
| Certification | •                |