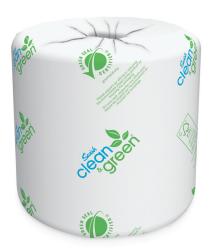

## 2-Ply Bath Tissue

This 2-ply toilet paper is soft and gentle on the skin. Made from 100% recycled fibres and packaged in standard individual rolls, it is an affordable choice for industrial, educational, foodservice and retail locations.

## **KEY FEATURES**

- Cost-wise solution.
- Individually wrapped for more hygiene & convenience.
- 100% recycled fibres.
- Safe for plumbing and septic systems.