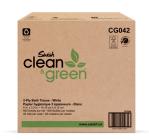

CG042

## 2-Ply Bath Tissue

This 2-ply toilet paper is soft and gentle on the skin. Made from 100% recycled fibres and packaged in standard individual rolls, it is an affordable choice for industrial, educational, foodservice and retail locations.