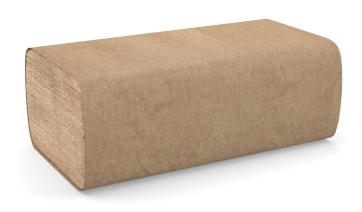

# Singlefold Paper Towels

The one-at-a-time dispensing helps reduce waste and their 100% recycled fibres makes the towels an eco-friendly choice at an economic price. Each absorbent towel dries hands well. Ideal for a wide range of uses in educational, industrial, foodservice and retail establishments.

### **TECHNICAL SPECIFICATIONS**

| Code          | CG115       |
|---------------|-------------|
| Color         | Natural     |
| Ply           | 1           |
| Sheet size    | 9 x 9.45 in |
| # Sheets      | 250         |
| Case          | 16          |
| Basis Weight  | 20 lbs      |
| Certification | •           |