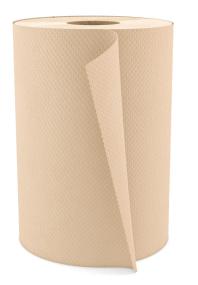

# CG035 Roll Paper Towels

Absorbent and produced from 100% recycled fibres, this roll paper towel is an environmentally friendly choice. This paper towel is ideal for the everyday needs of restrooms, breakrooms and kitchens and perfectly suited for all educational, industrial, foodservice and retail settings.

#### **KEY FEATURES**

- Smaller roll combining value and affordability.
- 100% recycled fibres.
- Consistent quality and dependability: strong and absorbent.
- Effectively dry hands.

### **TECHNICAL SPECIFICATIONS**

| Code          | CG035            |
|---------------|------------------|
| Color         | Natural          |
| Ply           | 1                |
| Sheet size    | 7.88 in x 350 ft |
| # Sheets      | n/a              |
| Case          | 12               |
| Basis Weight  | 20 lbs           |
| Certification | •                |