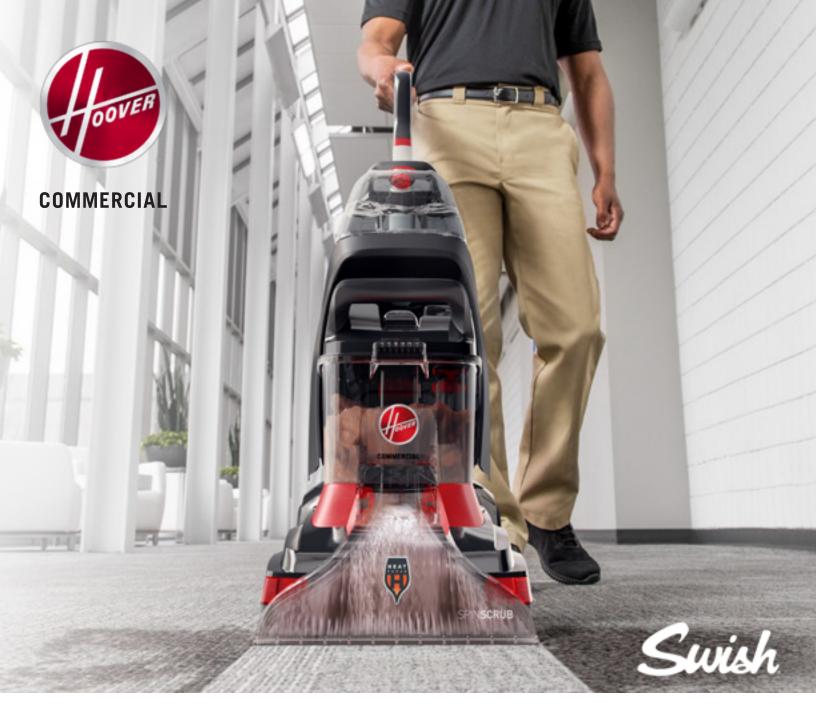

## CH68000V

HOOVER<sup>®</sup> COMMERCIAL POWERSCRUB™ SPOT EXTRACTOR

## Erase Tough Spots & Stains for Good

The Commercial PowerScrub<sup>™</sup> Spot Extractor is built for tackling the tough stains that occur in commercial spaces. Perfect for keeping hotel lobbies and office spaces pristine, this easy-to-use deep cleaner delivers commercial-grade performance and superior results.

## Features

Dual Tank System Keeps clean and dirty water separate

**SpinScrub™ Brushes** Five spin scrub brushes for supreme clean

Heat Force™ Drying Lifts and removes residual water from carpet fibers

Easy Clean Removable Nozzle & Water Tank Makes it easy to clean