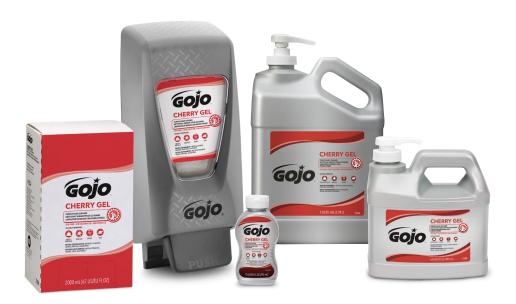

## GOJO<sup>®</sup> Cherry Gel Pumice Hand Cleaner

GOJO Cherry Gel Pumice Hand Cleaner is a USDA Certified Biobased Product, gel-style heavy-duty hand cleaner designed to clean hardworking hands exposed to heavy metals, grease, paint, and tar.

Formulated with natural pumice scrubbers and a cherry scent, this hand cleaner breaks down difficult soils while leaving hands feeling refreshed and smelling clean.

| PRODUCT NAME                         | SIZE                        | ORDER NO. | CASE PACK | DISPENSER |
|--------------------------------------|-----------------------------|-----------|-----------|-----------|
| GOJO® Cherry Gel Pumice Hand Cleaner | PRO™ TDX™ 5000 mL Refill    | 7590-02   | 2         | 7500-01   |
|                                      | PRO™ TDX™ 2000 mL Refill    | 7290-04   | 4         | 7200-01   |
|                                      | Gallon Bottle               | 2358-02   | 2         |           |
|                                      | 1/2 Gallon Bottle           | 2356-04   | 4         |           |
|                                      | 10 oz Bottle                | 2354-08   | 8         |           |
| GOJO® PRO™ TDX™ Dispensers           | PRO™ TDX™ 5000 mL Dispenser | 7500-01   | 1         |           |
|                                      | PRO™ TDX™ 2000 mL Dispenser | 7200-01   | 1         |           |

## **GOJO PRO TDX Dispensing Systems**

- Engineered to withstand the toughest environments
- Modern design with diamond-plate effect
- Easy to identify product through large sight window
- Refills are SANITARY SEALED™ to help prevent germs from contaminating product
- 1. GOJO Industries, MR#012-021, March 2022

- Portion control dispensing helps reduce waste
- One-hand push operation is easy to use
- Ideal for locker rooms, production, tool cribs/rooms, clean-up sinks, and maintenance areas
- Available in 2000 mL and 5000 mL sizes