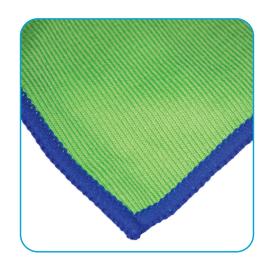

# Microfiber Cloths

Our microfiber cloths consist of TRIO-Split™ Microfiber
Technology. They range from a heavy duty, 300gm
microfiber to a general purpose cloth. All include a double
stitched, color-coded edge of polly tape which insures the
cloth keep it's shape after various uses and launderings.