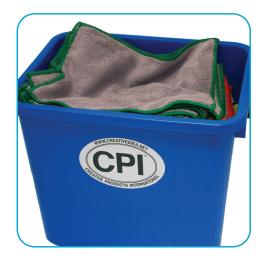

Part of the 4D Cleaning™ System

The eDouble™ 8"/20cm x 10"/25cm cloths fit perfectly in the 4D Cleaning™ PTMINI buckets. PreTreating microfiber cloths will ensure consistent cleaning results, save time and reduce the amount of water and chemical usage. Eliminates trigger sprayers and air borne chemical spray.