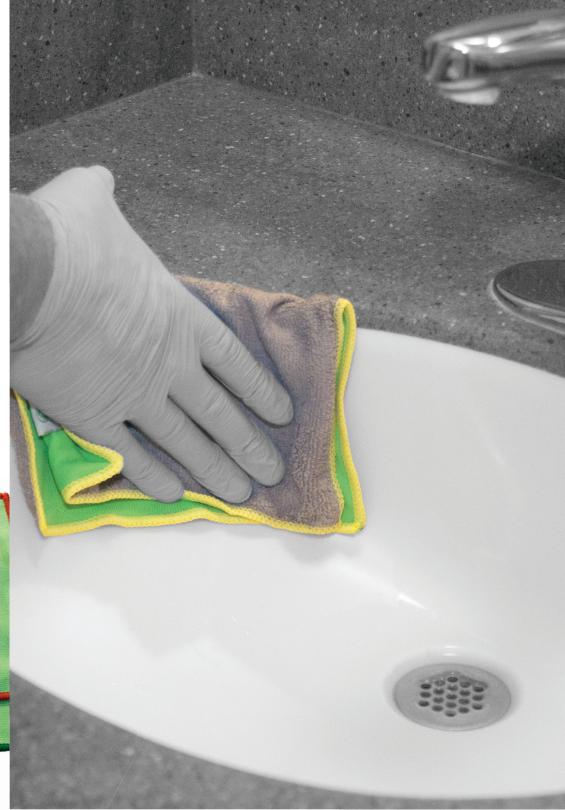

# Two cloths in one

Use the glass cleaning cloth side to clean glass, mirrors and polish/clean fixtures. Fold the cloth over and use the opposite side for general purpose cleaning. The eDouble™ is made with TRIO-Split™ Technology and guaranteed for 300 laundry processes.

**Quality construction** 

The eDouble™ is made of high quality 400gm microfiber glass cleaning cloth on one side and 300gm microfiber general purpose cleaning cloth on the other. Sewn together with color coded poly-infused trim to help prevent cross contamination.