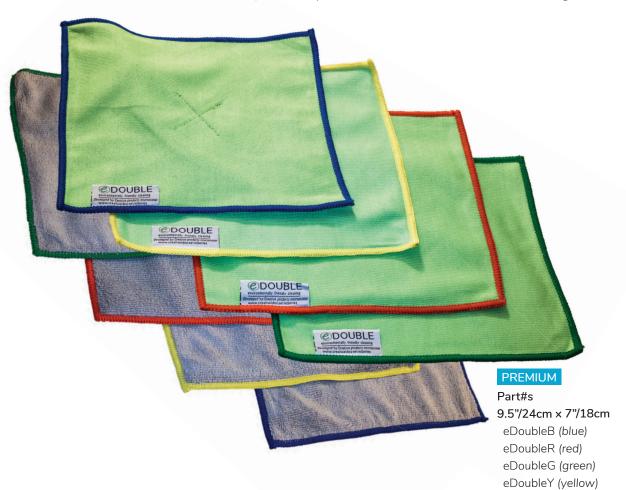

# The eDouble™ Two-sided Microfiber Cleaning Cloth

The eDouble™ cloth is our 8"/20cm x 10"/25cm

TRIO-Split™ Microfiber on one side and a glass
cleaning microfiber on the other. Perfect for cleaning
and dusting with one side and then glass cleaning
or polishing with the other. The eDouble™ cloth
has stitched trim used to color code the cloth. The
eDouble™ is guaranteed to last at least 300 wash
cycles. They are streak free and can be treated in our
PTMINI buckets.

# Two cloths in one

Use the glass cleaning cloth side to clean glass, mirrors and polish/clean fixtures. Fold the cloth over and use the opposite side for general purpose cleaning. The eDouble™ is made with TRIO-Split™ Technology and guaranteed for 300 laundry processes.

**Quality construction** 

The eDouble™ is made of high quality 400gm microfiber glass cleaning cloth on one side and 300gm microfiber general purpose cleaning cloth on the other. Sewn together with color coded poly-infused trim to help prevent cross contamination.

Part#s
eDoubleB (blue)
eDoubleR (red)
eDoubleG (green)
eDoubleY (yellow)

0

cleaner

gree

safer