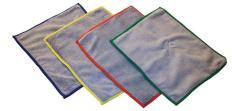

# The eDouble™ Two-sided Microfiber Cleaning Cloth

The eDouble™ cloth is our 8"/20cm x 10"/25cm

TRIO-Split™ Microfiber on one side and a glass
cleaning microfiber on the other. Perfect for cleaning
and dusting with one side and then glass cleaning
or polishing with the other. The eDouble™ cloth
has stitched trim used to color code the cloth. The
eDouble™ is guaranteed to last at least 300 wash
cycles. They are streak free and can be treated in our
PTMINI buckets.

# Two cloths in one

Use the glass cleaning cloth side to clean glass, mirrors and polish/clean fixtures. Fold the cloth over and use the opposite side for general purpose cleaning. The eDouble™ is made with TRIO-Split™ Technology and guaranteed for 300 laundry processes.

**Quality construction** 

The eDouble™ is made of high quality 400gm microfiber glass cleaning cloth on one side and 300gm microfiber general purpose cleaning cloth on the other. Sewn together with color coded poly-infused trim to help prevent cross contamination.

Part#s
eDoubleB (blue)
eDoubleR (red)
eDoubleG (green)
eDoubleY (yellow)

0

cleaner

gree

safer