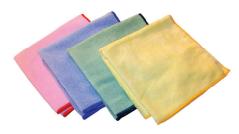

#### MEDIUM

Part#s 16"/41cm

MCLOTHR (red)
MCLOTHB (blue)
MCLOTHG (green)
MCLOTHY (yellow)

# Microfiber Cloths

Our microfiber cloths consist of TRIO-Split™ Microfiber
Technology. They range from a heavy duty, 300gm
microfiber to a general purpose cloth. All include a double
stitched, color-coded edge of polly tape which insures the
cloth keep it's shape after various uses and launderings.