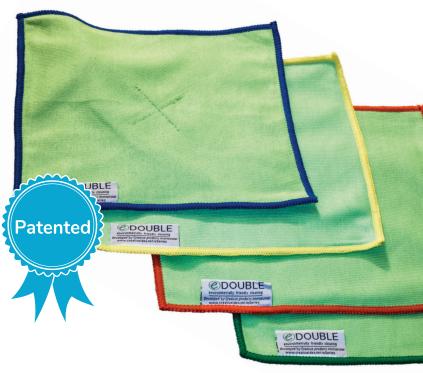

# The eDouble™ Two-sided Microfiber Cleaning Cloth

The eDouble™ cloth is our 8"/20cm x 10"/25cm

TRIO-Split™ Microfiber on one side and a glass
cleaning microfiber on the other. Perfect for cleaning
and dusting with one side and then glass cleaning
or polishing with the other. The eDouble™ cloth
has stitched trim used to color code the cloth. The
eDouble™ is guaranteed to last at least 300 wash
cycles. They are streak free and can be treated in our
PTMINI buckets.

**Quality construction** 

The eDouble™ is made of high quality 400gm microfiber glass cleaning cloth on one side and 300gm microfiber general purpose cleaning cloth on the other. Sewn together with color coded poly-infused trim to help prevent cross contamination.

Part#s
eDoubleB (blue)
eDoubleR (red)
eDoubleG (green)
eDoubleY (yellow)

0

cleaner

gree

safer