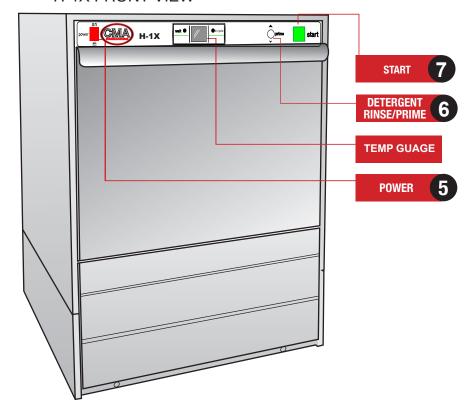

### H-1X FRONT VIEW

- BOOSTER FILL PROCEDURE

  1. DO NOT TURN THE DISHMACHINE POWER SWITCH ON.
- Turn the water supply to the machine on. Turn the breaker or disconnect on.
- PRESS and HOLD the dishmachine GREEN start switch for 3 seconds to activate the fill solenoid.
- Continue to hold the start switch until water enters the wash tank.
- Release the start switch.
- Booster pre-fill is complete.

The chemical pumps must be primed (using the prime switch) before the dishmachine is operated.

Push the "START" button to start the dishmachine cycle.

an Ali Group Company