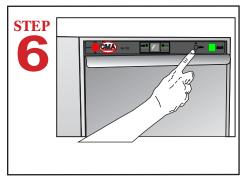

The chemical pumps must be primed (using the prime switch) before the dishmachine is operated.

Push the "START" button to start the dishmachine cycle.

an Ali Group Company