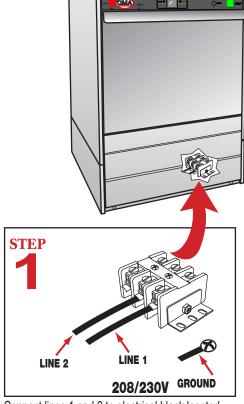

Connect lines 1 and 2 to electrical block located inside front panel.

THE DRAIN HOSE IS LOOPED AND CLAMPED AND MUST NOT BE CHANGED. ALTERING THE DRAIN HOSE ROUTING MAY RESULT IN THE MACHINE'S INABILITY TO DRAIN OR MAY CAUSE THE MACHINE TO SIPHON THE WATER OUT OF THE MACHINE.