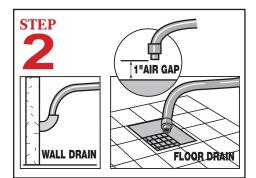

ELECTRICAL CONNECTIONS
LOCATED INSIDE FRONT
PANEL

Connect the drain hose to wall or floor drain. The floor drain must have a 1 inch air gap between drain hose and floor drain.

Level dishmachine by adjusting leveling legs. Dishmachine must be level front to back and side to side ensure proper performance.