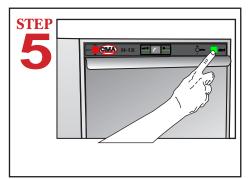

### H-1X FRONT VIEW

- BOOSTER FILL PROCEDURE

  1. DO NOT TURN THE DISHMACHINE POWER SWITCH ON.
- Turn the water supply to the machine on. Turn the breaker or disconnect on.
- PRESS and HOLD the dishmachine GREEN start switch for 3 seconds to activate the fill solenoid.
- Continue to hold the start switch until water enters the wash tank.
- Release the start switch.
- Booster pre-fill is complete.