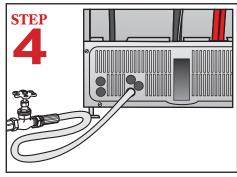

ELECTRICAL CONNECTIONS
LOCATED INSIDE FRONT
PANEL

Connect the drain hose to wall or floor drain. The floor drain must have a 1 inch air gap between drain hose and floor drain.

Level dishmachine by adjusting leveling legs. Dishmachine must be level front to back and side to side ensure proper performance.

Connect dishmachine to hot water source, minimum temperature 120F, better results at 140F.

PN: 00000.00 08-2021