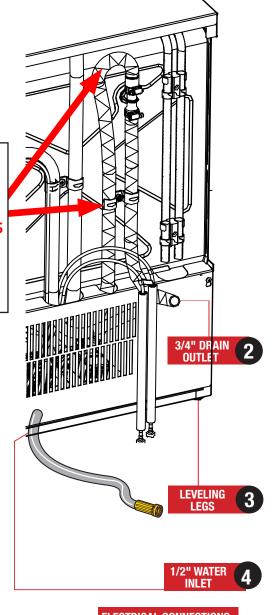

ELECTRICAL CONNECTIONS
LOCATED INSIDE FRONT
PANEL

Connect the drain hose to wall or floor drain. The floor drain must have a 1 inch air gap between drain hose and floor drain.

Level dishmachine by adjusting leveling legs. Dishmachine must be level front to back and side to side ensure proper performance.