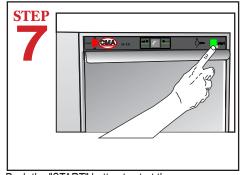

### H-1X FRONT VIEW

- BOOSTER FILL PROCEDURE

  1. DO NOT TURN THE DISHMACHINE POWER SWITCH ON.
- Turn the water supply to the machine on. Turn the breaker or disconnect on.
- PRESS and HOLD the dishmachine GREEN start switch for 3 seconds to activate the fill solenoid.
- Continue to hold the start switch until water enters the wash tank.
- Release the start switch.
- Booster pre-fill is complete.

The chemical pumps must be primed (using the prime switch) before the dishmachine is operated.

Push the "START" button to start the dishmachine cycle.

an Ali Group Company