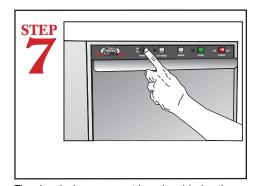

Push the power button to turn on the dishmachine. Wash tank will fill automatically.

Push the "START" button to activate the dishmachine.