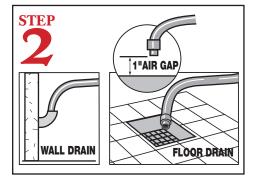

Connect lines 1 and 2 to electrical block located inside front panel.

Connect the drain hose to wall or floor drain. The floor drain must have a 1 inch air gap between drain hose and floor drain.

Level dishmachine by adjusting leveling legs. Dishmachine must be level front and back to ensure proper performance.