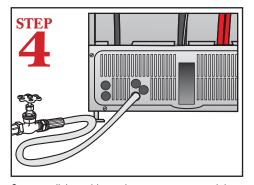

Connect lines 1 and 2 to electrical block located inside front panel.

Connect the drain hose to wall or floor drain. The floor drain must have a 1 inch air gap between drain hose and floor drain.

Level dishmachine by adjusting leveling legs. Dishmachine must be level front and back to ensure proper performance.

Connect dishmachine to hot water source, minimum temperature 120F, better results at 140F.

PN: 10130.29