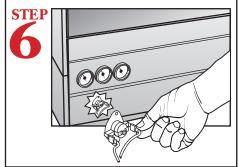

The chemical pumps must be primed (using the prime switch) before the dishmachine is operated .

With the overflow tube removed, push drain button to empty dishmachine. Reinstall overflow tube when drain cycle is complete.