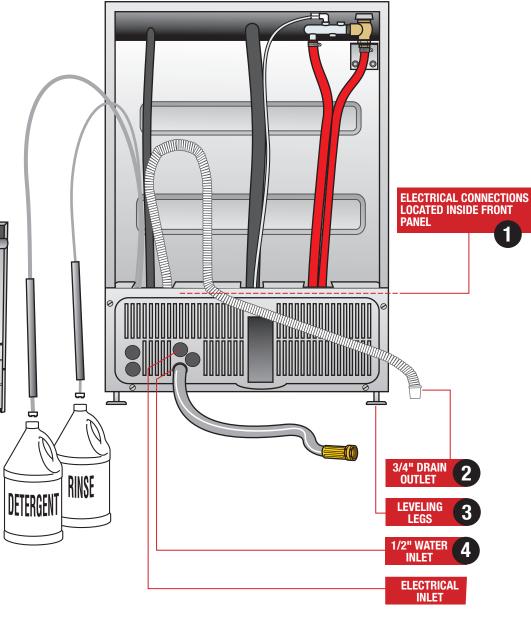

Connect lines 1 and 2 to electrical block located inside front panel.

Connect the drain hose to wall or floor drain. The floor drain must have a 1 inch air gap between drain hose and floor drain.

Level dishmachine by adjusting leveling legs. Dishmachine must be level front and back to ensure proper performance.

Connect dishmachine to hot water source, minimum temperature 120F, better results at 140F.

PN: 10130.29