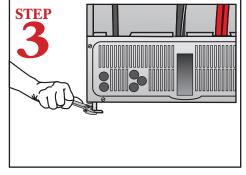

## **UC65e FRONT VIEW**

After filling dishwasher for the first time, **(CAUTION: turn power supply off)** reconnect the factory unplugged wire to booster high-limit switch located behind front panel.

Push the power button (STEP 5) to turn power off. When draining the dishmachine, remove overflow tube located inside the wash tank.

The chemical pumps must be primed (using the prime switch) before the dishmachine is operated .

With the overflow tube removed, push drain button to empty dishmachine. Reinstall overflow tube when drain cycle is complete.