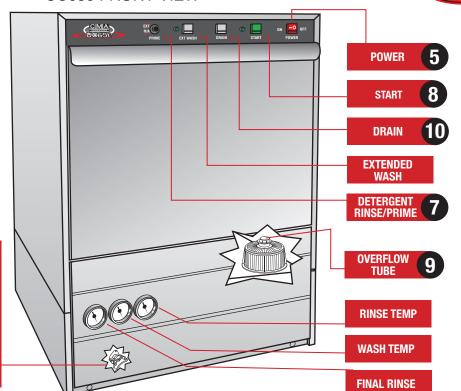

## **UC65e FRONT VIEW**

After filling dishwasher for the first time, **(CAUTION: turn power supply off)** reconnect the factory unplugged wire to booster high-limit switch located behind front panel.

Push the power button (STEP 5) to turn power off. When draining the dishmachine, remove overflow tube located inside the wash tank.

The chemical pumps must be primed (using the prime switch) before the dishmachine is operated .

With the overflow tube removed, push drain button to empty dishmachine. Reinstall overflow tube when drain cycle is complete.