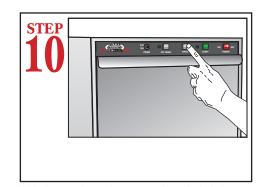

Push the power button to turn on the dishmachine. Wash tank will fill automatically.

Push the "START" button to activate the dishmachine.