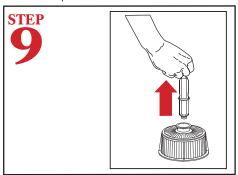

The chemical pumps must be primed (using the prime switch) before the dishmachine is operated .

With the overflow tube removed, push drain button to empty dishmachine. Reinstall overflow tube when drain cycle is complete.