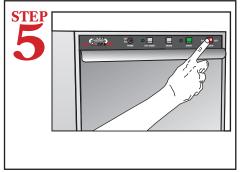

Push the power button to turn on the dishmachine. Wash tank will fill automatically.

Push the "START" button to activate the dishmachine.