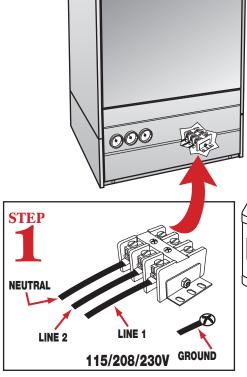

Connect lines 1 and 2 to electrical block located inside front panel.

Connect the drain hose to wall or floor drain. The floor drain must have a 1 inch air gap between drain hose and floor drain.

Level dishmachine by adjusting leveling legs. Dishmachine must be level front and back to ensure proper performance.