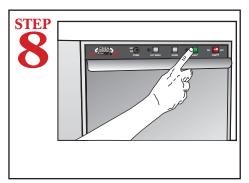

The chemical pumps must be primed (using the prime switch) before the dishmachine is operated .

With the overflow tube removed, push drain button to empty dishmachine. Reinstall overflow tube when drain cycle is complete.