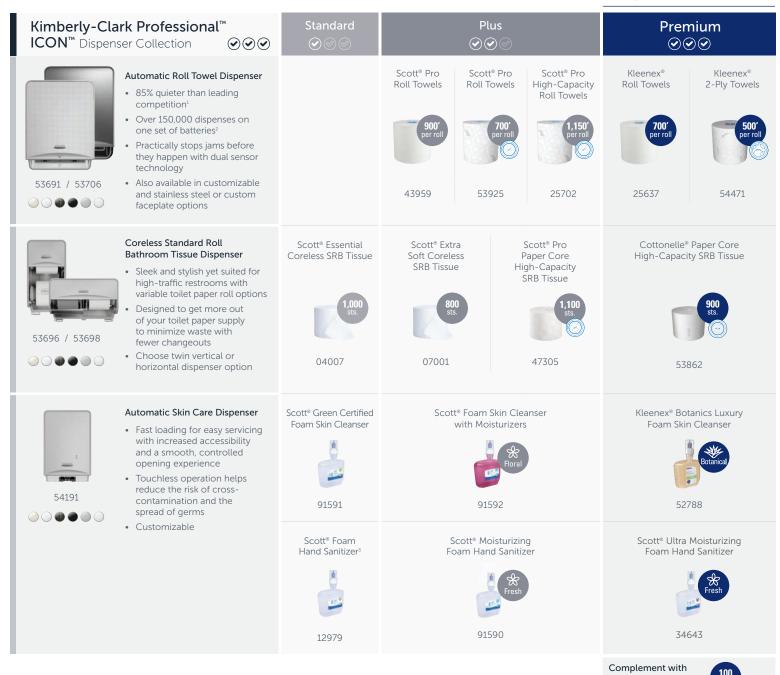

#### Kimberly-Clark Professional™ ICON™ Dispenser Collection

Automatic Roll Towel System

- Virtually noiseless—85% quieter than the leading competition<sup>1</sup>
- Proven 99.99% jam-free dispensing performance<sup>1</sup>
- Patented dual sensor technology
- Wall mount and stainless steel recessed options available

### Coreless Standard Roll Bathroom Tissue System

• Engineered for less waste and fewer changeouts

#### Automatic Skin Care Dispenser

- Up to 60,000 hand washes per battery set
- Fast loading for easy servicing

# Recommended product solutions

Unmistakably Scott®, Confidently Cottonelle® and Delightfully Kleenex®

Product features Elevated Scott® Design, Cottonelle® Design or Kleenex® Design

Lifetime Warranty applies to proprietary dispensers while they are installed and the end-user account is exclusively using Kimberly-Clark Professional products for those dispensers. For more information, visit www.KCProfessional.com/LifetimeWarranty.