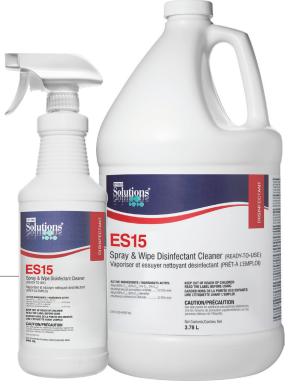

## **ES15 SPRAY & WIPE DISINFECTANT CLEANER**

AVAILABLE IN CANADA | DIN 02489740 AVAILABLE IN USA | EPA 1839-220-64900

- Effective against a wide variety broad-spectrum of microorganisms including bacteria and viruses
- RTU ensures proper dilution
- Kills Norovirus (Norwalk) in 5 minutes

READY TO USE, NO DILUTION REQUIRED

Canadian Product Codes: ES15-6 (946 mL) ES15-4 (3.78 L) USA Product Codes: ES15US-6 (1 US quart) ES15US-4 (1 US gallon)

- Medical and Dental Clinics
- Food Service Establishments