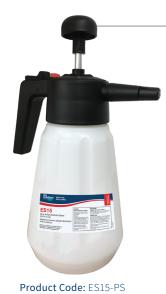

1.5 litre with a variable spray nozzle.

- Public Transportation Vehicles
- Offices

**PUMP UP SPRAYER FEATURES & BENEFITS** 

Fast pressurizing and instant pressure relief valve for worker safety

- Schools
- Daycares

Specifically designed for facilities that do not have dilution control devices installed RTU solution or diluted product is easily applied through a pump up sprayer to

- Playrooms
- Hotels
- Airports
- Restrooms
- Nursing Homes
- Veterinary Clinics
- Locker Rooms
- Exercise Facilities
- and many more...