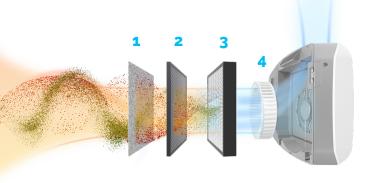

### RELIABLE

Engineered for long-term use and backed-up by a no hassle five year warranty

The four stage filtration process:

- 1. Pre-Filter captures large particles
- 2. Active Carbon filtration adsorbs odours and VOCs from the air
- 3. True HEPA filter captures small particles as small as 0.15 micron
- PlasmaTrue<sup>™</sup> Bipolar Ionizer improves the capture efficiency of the particulate filter