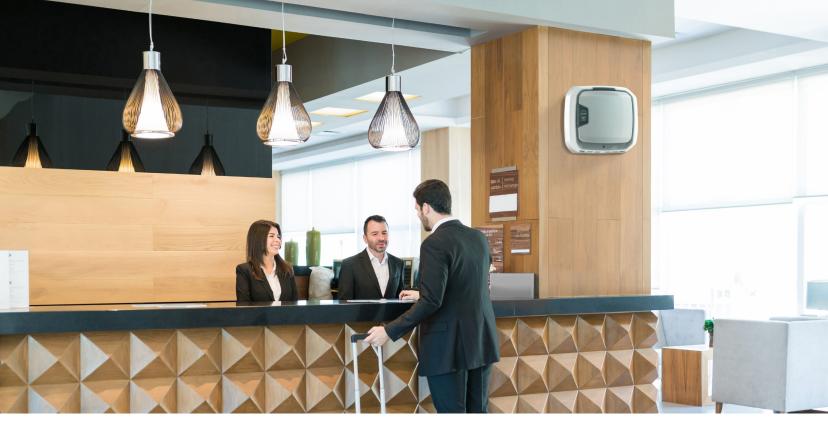

# LOBBIES AND WAITING ROOMS

# Hospitality, medical/dental offices, corporate offices

High-traffic environments—such as lobbies and waiting rooms—can be an area of risk for viral and germ transmission. Fellowes air purifiers with **PureView™ Technology makes the invisible visible** with real-time status updates as the air is cleaned. This not only provides improved brand perception, it gives employees and guests maximum peace of mind that the air they breathe is clean.