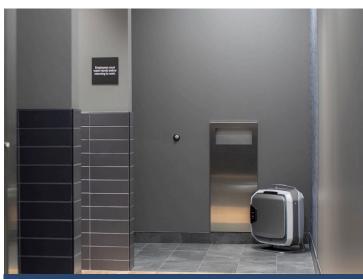

### **Seamless Integration**

AeraMax Pro was designed to seamlessly integrate into your space, whether on the floor, wall-mounted or recessed into the wall. All models are unobtrusive and aesthetically pleasing, so you can provide worry-free air purification wherever it's needed the most.

#### Wall Mount for maximum productivity

Floor Stand for maximum flexibility

|                                  | ۰ | = |  |
|----------------------------------|---|---|--|
| Recessed<br>for Space Efficiency |   |   |  |