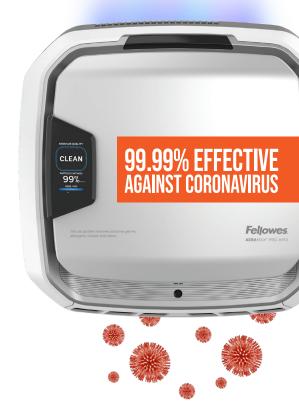

#### including coronavirus<sup>\*</sup>, using a combination of smart and integrated technologies – <u>only from Fellowes</u>.

For months, the CDC, ASHRAE, and 'healthy building' scientific advocates have recommended portable air cleaners using HEPA filtration for protection against SARS-Cov-2. Fellowes® AeraMax® Pro air purifiers' four-stage True HEPA filtration system proved to be effective in reducing the aerosolized airborne concentration of Human Coronavirus 229E in a test chamber, reaching 99.99% airborne reduction within one hour of operation.