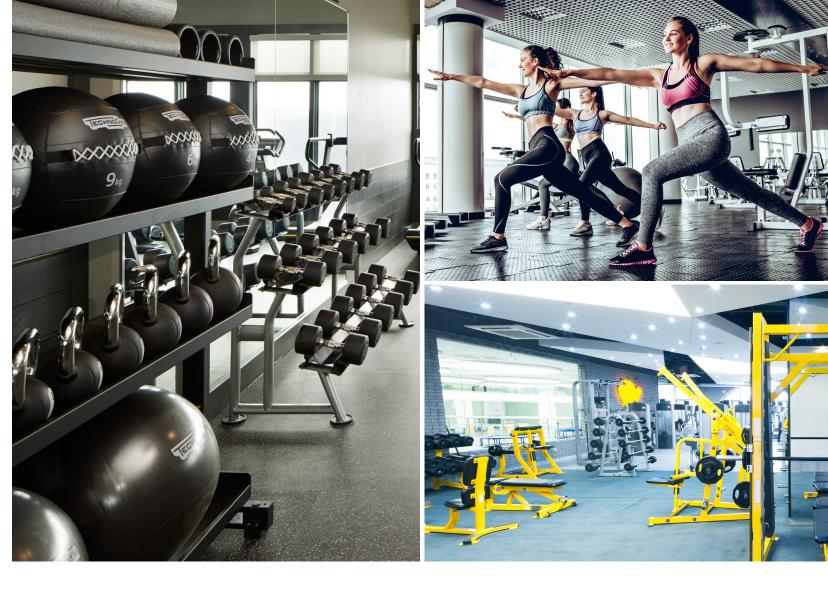

# **EXERCISE ROOMS**

# Maximize cleaning measures for a safe and pleasant workout

Hand sanitizers and surface wipes are not the only preventative measures needed for cleaning fitness facilities. Air purification is essential to reducing the spread of infectious airborne viruses, especially as occupants are pushing more aerosols into the air. AeraMax Pro continuously purifies the air with up to five air exchanges per hour for fresher, cleaner air.