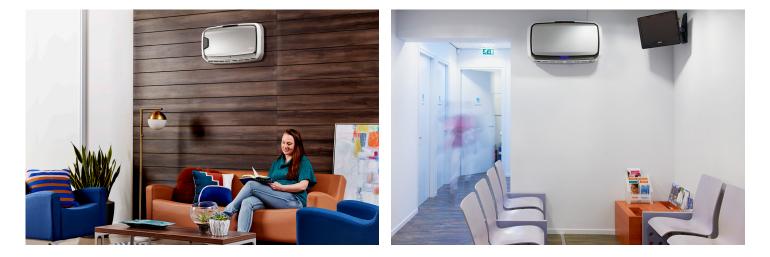

# LOBBIES AND WAITING ROOMS

# Hospitality, medical/dental offices, corporate offices

High-traffic environments—such as lobbies and waiting rooms—can be an area of risk for viral and germ transmission. Fellowes air purifiers with **PureView™ Technology makes the invisible visible** with real-time status updates as the air is cleaned. This not only provides improved brand perception, it gives employees and guests maximum peace of mind that the air they breathe is clean.