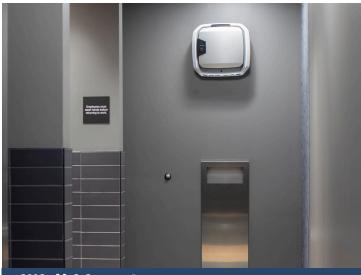

### **Seamless Integration**

AeraMax Pro was designed to seamlessly integrate into your space, whether on the floor, wall-mounted or recessed into the wall. All models are unobtrusive and aesthetically pleasing, so you can provide worry-free air purification wherever it's needed the most.

#### Wall Mount for maximum productivity

Floor Stand for maximum flexibility

|                                  | ۰ | = |  |
|----------------------------------|---|---|--|
| Recessed<br>for Space Efficiency |   |   |  |