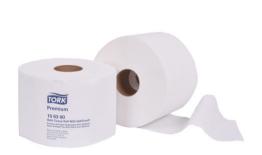

## **Tork Premium Bath Tissue Roll with OptiCore®**

| Article              | 106390         |
|----------------------|----------------|
| Roll Length          | 81.3 m         |
| System               | T11 - Opticore |
| Roll Width           | 9.5 cm         |
| Roll Diameter        | 14.3 cm        |
| Number of Sheets     | 800            |
| Sheet Length         | 10.2 cm        |
| Core Inside Diameter | 4.2 cm         |
| Ply                  | 2              |
| Print                | No             |
| Embossing            | Yes            |
| Color                | white          |

Tork Premium Bath Tissue Roll with OptiCore® features patented two-part core technology and offers a unique combination of capacity, waste reduction, and quality. This premium tissue is designed for those customers who demand the maximum in strength, brightness and softness. This tissue is ideal for office buildings, hotels and restaurants.

www.tork.ca

OptiCore® technology reduces waste and cost by ensuring maximum use of each roll.

Premium 2-ply tissue with attractive floral embossing pattern delivers soft comfort and reliable performance.

25% less core material promotes environmental responsibility.

| Shipping data    |               |                |
|------------------|---------------|----------------|
|                  | Consumer unit | Transport unit |
| scc              | 73286639288   | 10073286639285 |
| Pieces           | 800           | 28800          |
| Consumer units   | -             | 36             |
| Height           | -             | 30 cm          |
| Width            | -             | 44 cm          |
| Length           | -             | 58 cm          |
| Volume           | -             | 76.5 dm3       |
| Net weight       | -             | 8.4 kg         |
| Gross weight     | -             | 9.1 kg         |
| Packing material | Roll          | Carton         |